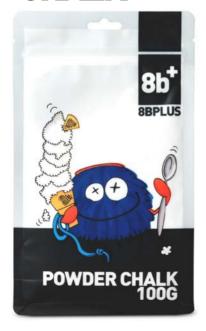

#### **CHALK**

#### FUN meets PERFORMANCE!

8BPLUS CHALK is a premium chalk for rock climbing and contains pure Magnesium Carbonate without any fillers or drying agents. Chalkbags are hungry little critters - only feed them the best chalk!

# THE CHALK YOUR CHALK BAG IS DREAMING OF!

100% PURE MAGNESIUM CARBONATE
NO ADDITIVES OR DRYING AGENTS
PREMIUM HANDFEEL

# FINE POWDER CHALK