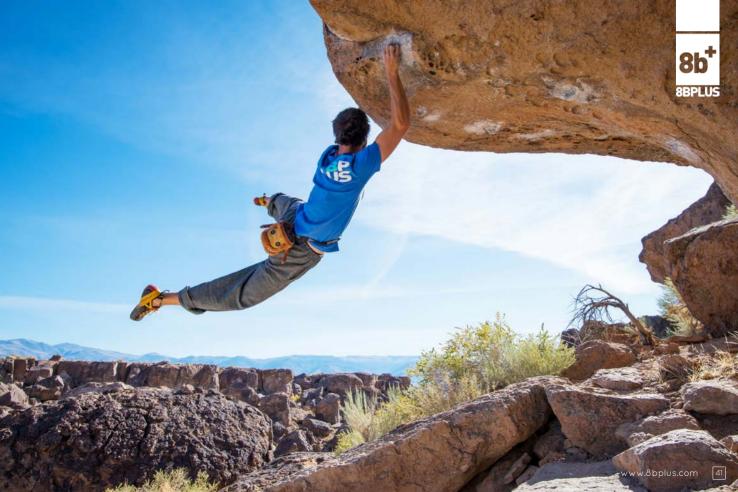

#### **CHALK**

#### FUN meets PERFORMANCE!

8BPLUS CHALK is a premium chalk for rock climbing and contains pure Magnesium Carbonate without any fillers or drying agents. Chalkbags are hungry little critters - only feed them the best chalk!