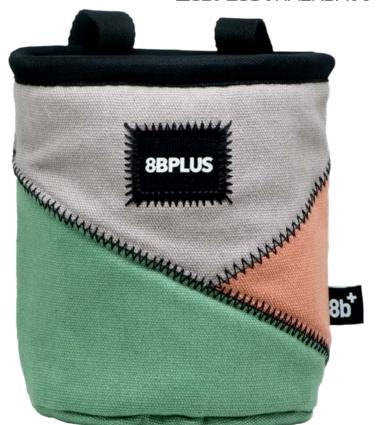

#### **PRO LINE**

The new 8BPLUS Probag is your weapon of choice! No frills, no distractions. Purely made to perform.

Made of natural cotton-canvas.

### PROBAG **SAND**