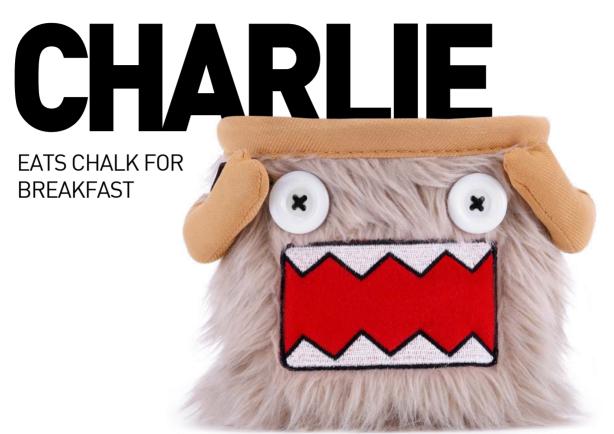

#### **8BPLUS**CHALKBAGS

HAIR MODEL,

# RUBEN

SPONTANEOUS, PESUASIVE, MAD AS A HATTER