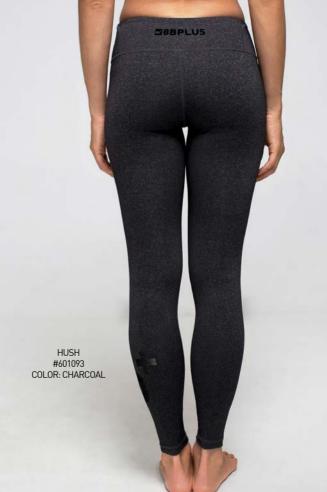

### ROCK WEAR

The 2023 8BPLUS rock climbing wear for women.

Made with top of the line moisture wicking, ultracomfortable and supportive performance materials.

8b<sup>t</sup>

HUSH SHORT #601091 COLOR: MINT