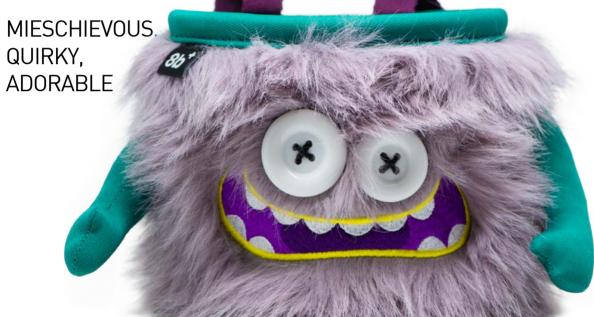

#### **8BPLUS**ACCESSORIES

100% natural (made of boar hair and 100% recycled ocean plastic waste)

BOULDER BRUSH WAZL

Quality-made Chalkbags with Character - which one are you?

#### **8BPLUS**CHALKBAGS

HAIR MODEL,