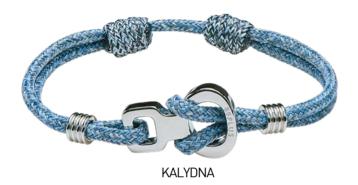

#### **WRISTBANDS**

Climbing jewelry that lasts! Manufactured at quality jewellers with heavy-duty Titanium Coatings (IP plating).

Standing above the rest, as usual!

Nickel free, heavy metal free, skin friendly and adjustable in size.

# **8BPLUS**WRISTBANDS

FRENCH KISS

**GRANDE GROTTA** 

VATHY

**NERA** 

# **8BPLUS**WRISTBANDS

PRINCESS CANYON

STYX

ILIADA

Our premium models featuring braided cords made out of authentic Italian leather and shine Rose Gold plating.

8b<sup>+</sup>