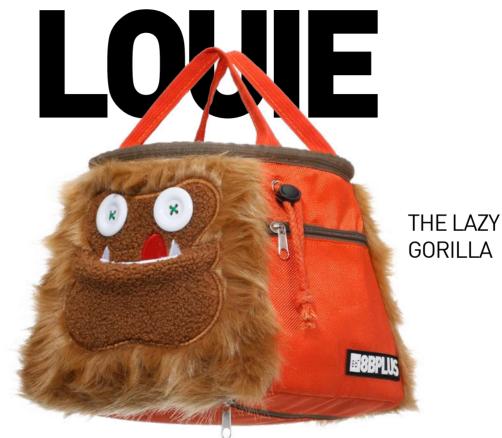

#### **8BPLUS**CHALKBAGS

HAIR MODEL,

# RUBEN

SPONTANEOUS, PESUASIVE, MAD AS A HATTER

## DONALD

HOT-BLOODED, FUN, JUG-CRAZY

**ENERGETIC** 

### STAN

**CLIMBING SINCE 1484** 