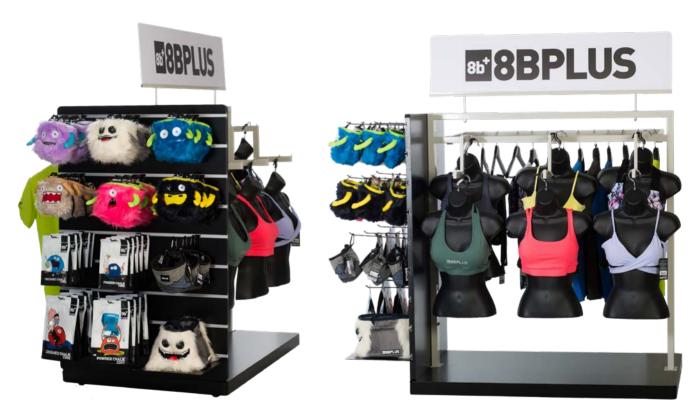

### ROCK WEAR

The 2023 8BPLUS rock climbing wear for women.

Made with top of the line moisture wicking, ultracomfortable and supportive performance materials.

8b<sup>t</sup>

HUSH SHORT #601091 COLOR: MINT

#### MEN'S APPAREL

Fine Cotton T-Shirts with vintage wash effects and bold prints that look good on in action or in jeans after.

Show for which sport your heart really beats!

**EMC** 