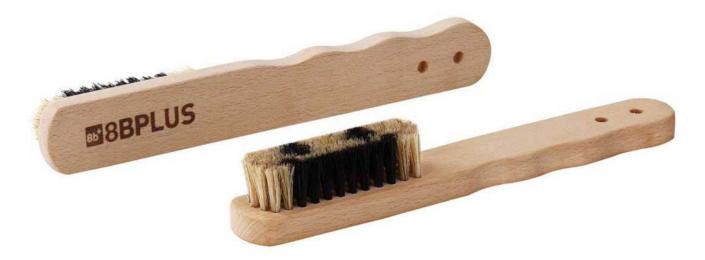

# PREMIUM DISPLAY

+ FASTER SELL THROUGH

+ EASY SETUP

**8b**<sup>+</sup>

Wooden boar-hair brushes and more.

#### **8BPLUS**ACCESSORIES

100% natural (made of boar hair and 100% recycled ocean plastic waste)

BOULDER BRUSH WAZL

Quality-made Chalkbags with Character - which one are you?