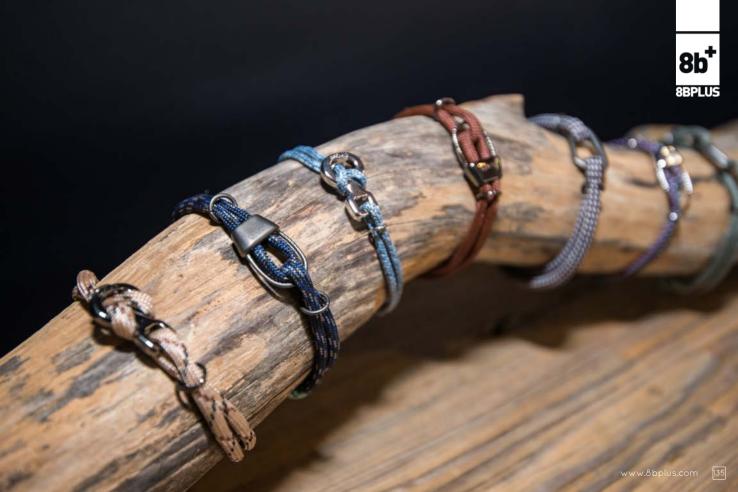

#### **WRISTBANDS**

Climbing jewelry that lasts! Manufactured at quality jewellers with heavy-duty Titanium Coatings (IP plating).

Standing above the rest, as usual!

Nickel free, heavy metal free, skin friendly and adjustable in size.

# **\*\*8BPLUS**WRISTBANDS

KRATOS SPARTACUS

ATLANTIS MYSTERY

8BPLUS SWAG

**SNAPBACK EIGHTBPLUS** 