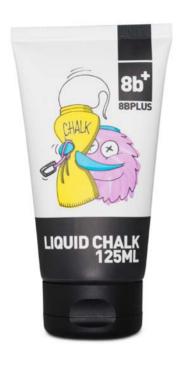

a premium chalk for rock climbing and contains pure Magnesium Carbonate without any fillers or drying agents. Chalkbags are hungry little critters - only feed them the best chalk!

#eatmorechalk #8bpluschalk





Colour II

Smell II

Taste II

Purity II

Consistency II





# THE CHALK YOUR CHALK BAG IS DREAMING OF!

100% PURE MAGNESIUM CARBONATE
NO ADDITIVES OR DRYING AGENTS
PREMIUM HANDFEEL



#### **88BPLUS**CHALK

# FINE POWDER CHALK







## CRUSHED CHUNKY CHALK









#### **88PLUS**CHALK





# CHALK BOMB

65G, REFILLABLE

Filled with 65gram (2.3oz) of our high purity Magensium-carbonate without any fillers or drying agents, packed into a refillable pouch that allows chalk to come through in perfect amounts, avoiding chalk spills and too much chalk use.



#### **88PLUS**CHALK





# **LIQUID CHALK**

DUSTFREE CHALK APPLICATION

(and a damn good base layer)



# **RIGOROUSLY TESTED**





COUNTER DISPLAY





#### **88BPLUS**CHALK



# PREMIUM DISPLAY

+ FASTER SELL THROUGH

+ EASY SETUP



**8b**<sup>+</sup>







Wooden boar-hair brushes and more.





# THE FIRST CLIMBING BRUSH MADE 100% OUT OF OCEAN WASTE

8BPLUS partnered with #tide ocean material to reduce plastic pollution in our oceans and coastlines and recycle it into kickass climbing brushes. The granules used for creating this brush are completely made from plastic waste collected in the oceans and along the coastlines and inflows of the Philippines and Thailand. #tide, a Swiss plastic recycling innovator, developed a method to upcycle all kinds of single-use plastics (and not just PET bottles) into