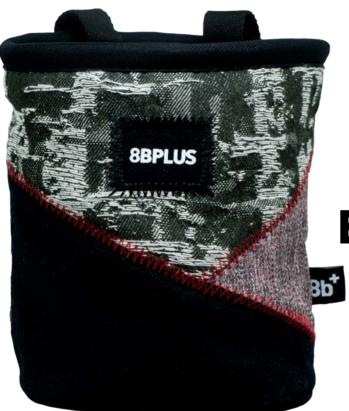

#### **PRO LINE**

The new 8BPLUS Probag is your weapon of choice! No frills, no distractions. Purely made to perform.

Made of natural cotton-canvas.

## PROBAG **BROKEN ROCK**