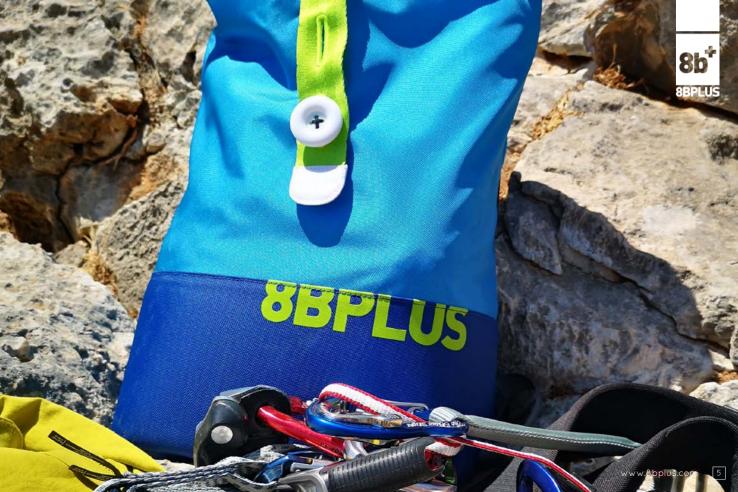

#### **BACKPACKS**

Say hello to the brandnew 8BPLUS BACKPACKS.

Magnetic rolltop closure and a top-to-bottom zippered side give you quick and easy access to your gear whether that may be a laptop or your climbing gear today.

Designed as your go-to everyday pack which can take a beating at the crag, stands its ground on your daily commute and doesn't look too bad at weddings and funerals neither.

## **8BPLUS ROLLTOP BACKPACKS**

MAGNETIC ROLLTOP
ZIPPED SIDE ACCESS
EXTRA STRONG BALLISTIC NYLON
METAL BUCKLES AND YKK ZIPPERS
TRUE TO SHAPE DESIGN
SEVERAL INNER COMPARTMENTS
24-38 LITRES