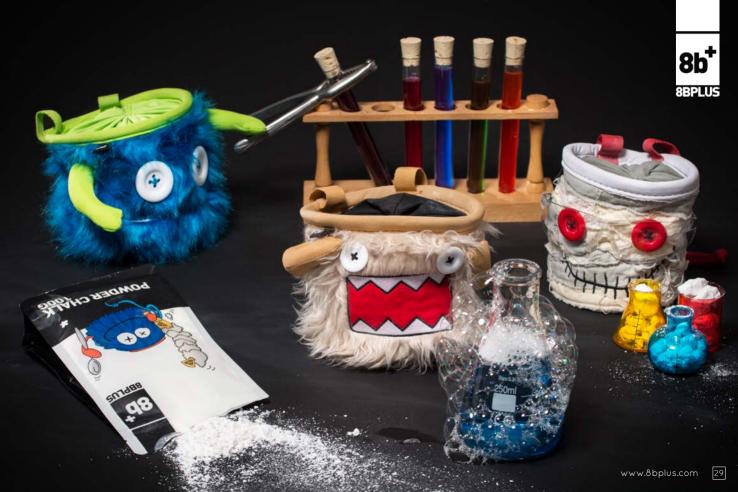

# FINE POWDER CHALK

## CRUSHED CHUNKY CHALK

# CHALK BOMB

65G, REFILLABLE

Filled with 65gram (2.3oz) of our high purity Magensium-carbonate without any fillers or drying agents, packed into a refillable pouch that allows chalk to come through in perfect amounts, avoiding chalk spills and too much chalk use.