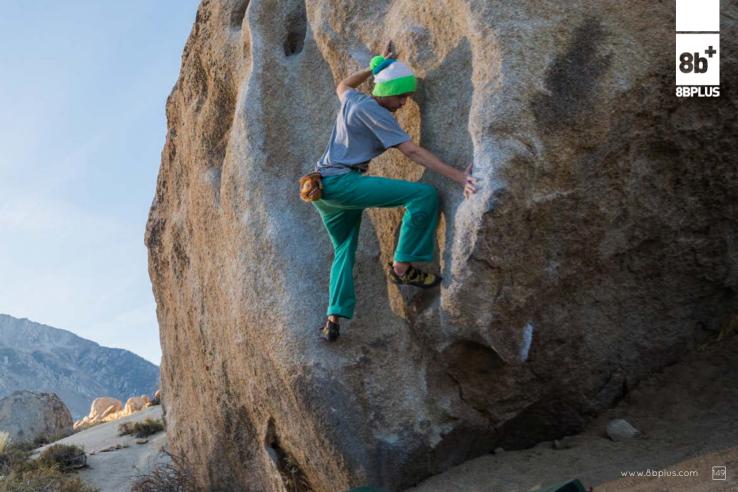

#### **CHALK**

#### FUN meets PERFORMANCE!

8BPLUS CHALK is a premium chalk for rock climbing and contains pure Magnesium Carbonate without any fillers or drying agents. Chalkbags are hungry little critters - only feed them the best chalk!