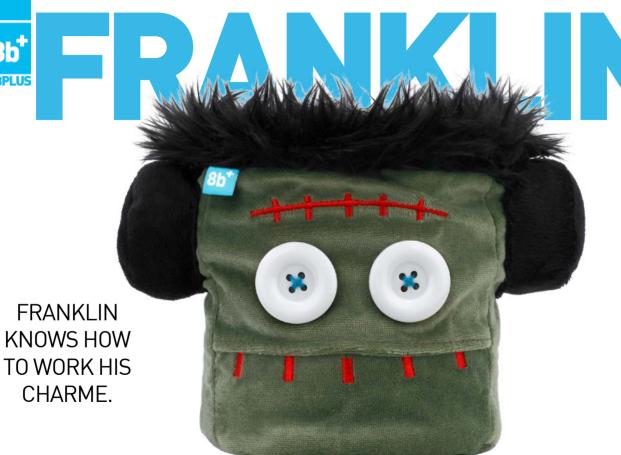

### LIMITED EDITION

Limited Edition &BPLUS Chalkbags are the non-plus-ultra. Ever seen a Chalkbag as fun as Franklin?

Limited in numbers and only available as long as stock lasts.

SCARRED BUT HAPPY.

DUNCAN IS MADE OUT OF AN ADDITIONAL LAYER OF FABRIC TO CREATE THESE SCARS.