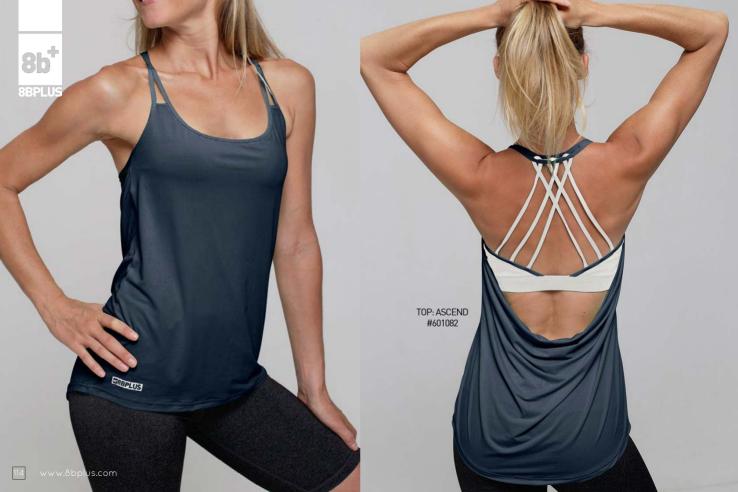

### ROCK WEAR

The 2023 8BPLUS rock climbing wear for women.

Made with top of the line moisture wicking, ultracomfortable and supportive performance materials.

8b<sup>t</sup>

HUSH SHORT #601091 COLOR: MINT