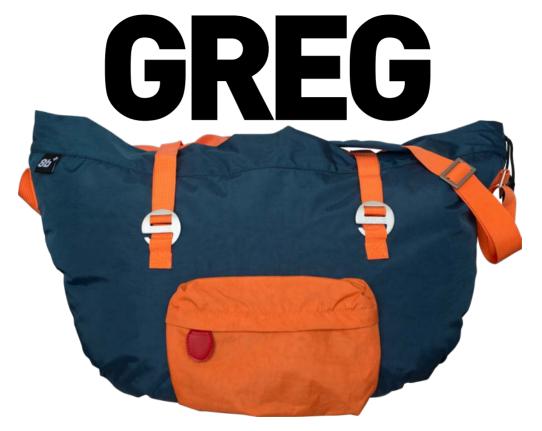

#### **BACKPACKS**

Say hello to the brandnew 8BPLUS BACKPACKS.

Magnetic rolltop closure and a top-to-bottom zippered side give you quick and easy access to your gear whether that may be a laptop or your climbing gear today.

Designed as your go-to everyday pack which can take a beating at the crag, stands its ground on your daily commute and doesn't look too bad at weddings and funerals neither.

## **8BPLUS ROLLTOP BACKPACKS**

MAGNETIC ROLLTOP
ZIPPED SIDE ACCESS
EXTRA STRONG BALLISTIC NYLON
METAL BUCKLES AND YKK ZIPPERS
TRUE TO SHAPE DESIGN
SEVERAL INNER COMPARTMENTS
24-38 LITRES

# **MAXINE**