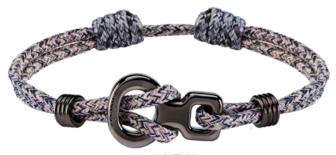

#### **WRISTBANDS**

Climbing jewelry that lasts! Manufactured at quality jewellers with heavy-duty Titanium Coatings (IP plating).

Standing above the rest, as usual!

Nickel free, heavy metal free, skin friendly and adjustable in size.

#### **8BPLUS**WRISTBANDS

**BLACK FOREST** 

# **\*\*8BPLUS**WRISTBANDS

KRATOS SPARTACUS

ATLANTIS MYSTERY

8BPLUS SWAG

**SNAPBACK EIGHTBPLUS** 