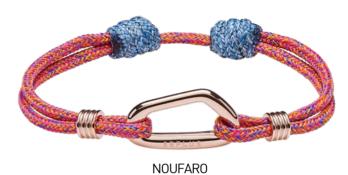

#### **WRISTBANDS**

Climbing jewelry that lasts! Manufactured at quality jewellers with heavy-duty Titanium Coatings (IP plating).

Standing above the rest, as usual!

Nickel free, heavy metal free, skin friendly and adjustable in size.

# **8BPLUS**WRISTBANDS

PRINCESS CANYON

STYX

ILIADA

Our premium models featuring braided cords made out of authentic Italian leather and shine Rose Gold plating.

8b<sup>+</sup>