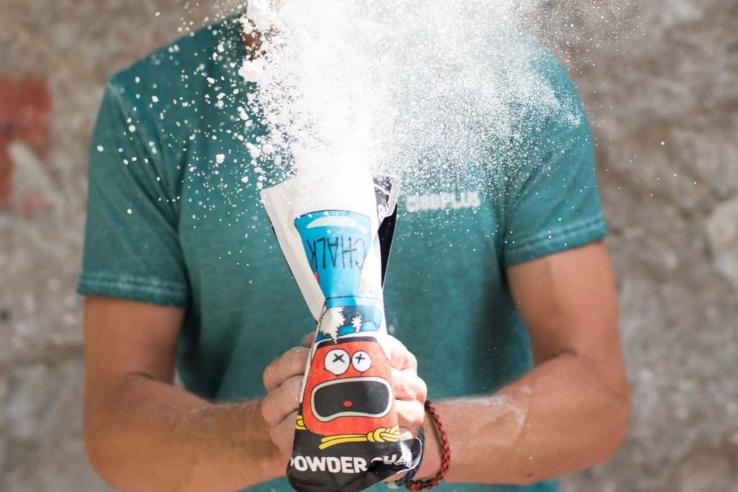

#### **CHALK**

#### FUN meets PERFORMANCE!

8BPLUS CHALK is a premium chalk for rock climbing and contains pure Magnesium Carbonate without any fillers or drying agents. Chalkbags are hungry little critters - only feed them the best chalk!

#eatmorechalk #8bpluschalk

Colour II

Smell II

Taste II

Purity II

Consistency II