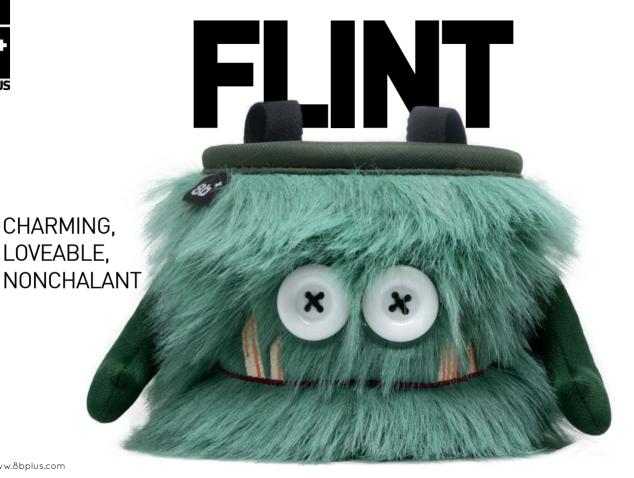

#### **8BPLUS**ACCESSORIES

100% natural (made of boar hair and 100% recycled ocean plastic waste)

BOULDER BRUSH WAZL

Quality-made Chalkbags with Character - which one are you?

#### **8BPLUS**CHALKBAGS

HAIR MODEL,