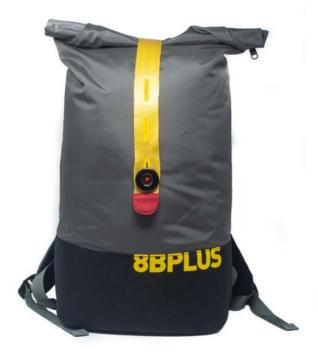

#### **BACKPACKS**

Say hello to the brandnew 8BPLUS BACKPACKS.

Magnetic rolltop closure and a top-to-bottom zippered side give you quick and easy access to your gear whether that may be a laptop or your climbing gear today.

Designed as your go-to everyday pack which can take a beating at the crag, stands its ground on your daily commute and doesn't look too bad at weddings and funerals neither.

## **8BPLUS ROLLTOP BACKPACKS**

MAGNETIC ROLLTOP
ZIPPED SIDE ACCESS
EXTRA STRONG BALLISTIC NYLON
METAL BUCKLES AND YKK ZIPPERS
TRUE TO SHAPE DESIGN
SEVERAL INNER COMPARTMENTS
24-38 LITRES