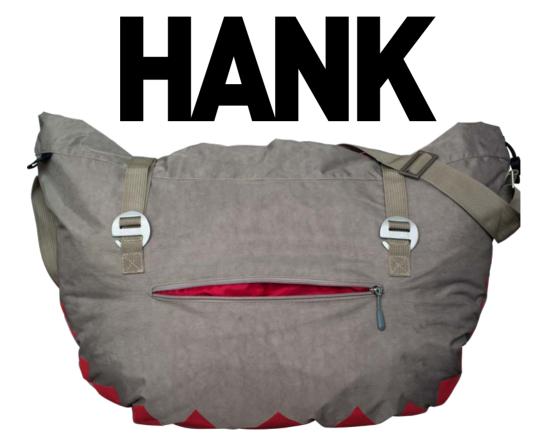

#### **ROPE BAGS**

Have you been looking for an easy-to-carry, easy-to-pack gear bag that you can throw over your shoulders and leave office with to go straight to climbing?

This is our take on the rope bag.

#### **8BPLUS**ROPE BAGS

The ropebag's typical large tarp is sewed in and unfolds in a massive 150x120cm area for your climbing gear.

It is Polyurethane coated to make it moisture resistant and to keep your gear as dry as possible, while you get ready for the climb. When you are done, hold up the tarp on its edges and all your gear slides right back into the bag - pack all your stuff in seconds, or move to the next route with ease.