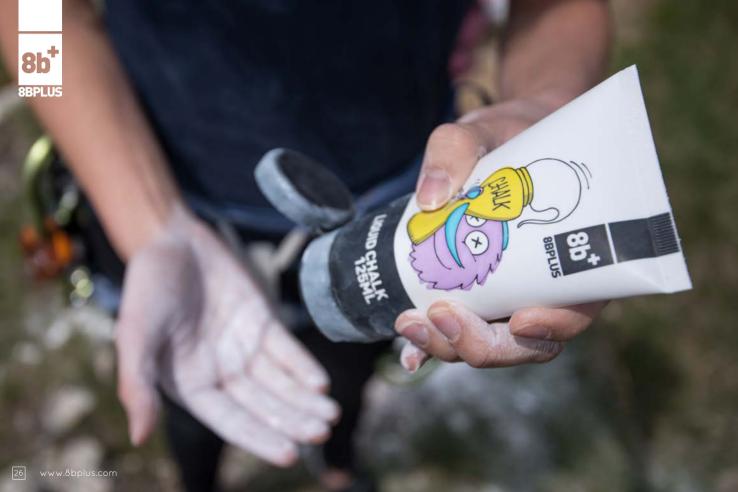

RMANCE!

8BPLUS CHALK is a premium chalk for rock climbing and contains pure Magnesium Carbonate without any fillers or drying agents. Chalkbags are hungry little critters - only feed them the best chalk!

#eatmorechalk #8bpluschalk





Colour II

Smell II

Taste II

Purity II

Consistency II





# THE CHALK YOUR CHALK BAG IS DREAMING OF!

100% PURE MAGNESIUM CARBONATE
NO ADDITIVES OR DRYING AGENTS
PREMIUM HANDFEEL



#### **88BPLUS**CHALK

# FINE POWDER CHALK







## CRUSHED CHUNKY CHALK









#### **88PLUS**CHALK





# CHALK BOMB

65G, REFILLABLE

Filled with 65gram (2.3oz) of our high purity Magensium-carbonate without any fillers or drying agents, packed into a refillable pouch that allows chalk to come through in perfect amounts, avoiding chalk spills and too much chalk use.



#### **88PLUS**CHALK





# **LIQUID CHALK**

DUSTFREE CHALK APPLICATION

(and a damn good base layer)



# **RIGOROUSLY TESTED**





COUNTER DISPLAY





#### **88BPLUS**CHALK



# PREMIUM DISPLAY

+ FASTER SELL THROUGH

+ EASY SETUP



**8b**<sup>+</sup>







Wooden boar-hair brushes and more.





# THE FIRST CLIMBING BRUSH MADE 100% OUT OF OCEAN WASTE

8BPLUS partnered with #tide ocean material to reduce plastic pollution in our oceans and coastlines and recycle it into kickass climbing brushes. The granules used for creating this brush are completely made from plastic waste collected in the oceans and along the coastlines and inflows of the Philippines and Thailand. #tide, a Swiss plastic recycling innovator, developed a method to upcycle all kinds of single-use plastics (and not