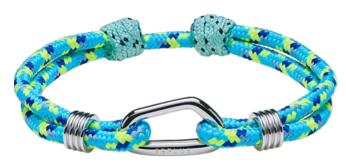

#### **WRISTBANDS**

Climbing jewelry that lasts! Manufactured at quality jewellers with heavy-duty Titanium Coatings (IP plating).

Standing above the rest, as usual!

Nickel free, heavy metal free, skin friendly and adjustable in size.

# **8BPLUS**WRISTBANDS

FRENCH KISS

**GRANDE GROTTA** 

VATHY

**NERA** 

# **8BPLUS**WRISTBANDS

PRINCESS CANYON

STYX

ILIADA

Our premium models featuring braided cords made out of authentic Italian leather and shine Rose Gold plating.

8b<sup>+</sup>