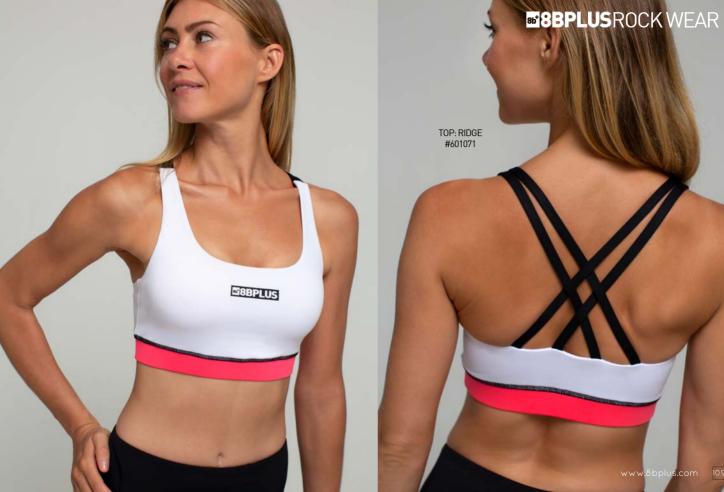

### ROCK WEAR

The 2023 8BPLUS rock climbing wear for women.

Made with top of the line moisture wicking, ultracomfortable and supportive performance materials.

8b<sup>t</sup>

HUSH SHORT #601091 COLOR: MINT