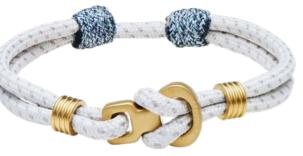

#### **WRISTBANDS**

Climbing jewelry that lasts! Manufactured at quality jewellers with heavy-duty Titanium Coatings (IP plating).

Standing above the rest, as usual!

Nickel free, heavy metal free, skin friendly and adjustable in size.

# **8BPLUS**WRISTBANDS

PRINCESS CANYON

STYX

ILIADA

Our premium models featuring braided cords made out of authentic Italian leather and shine Rose Gold plating.

8b<sup>+</sup>