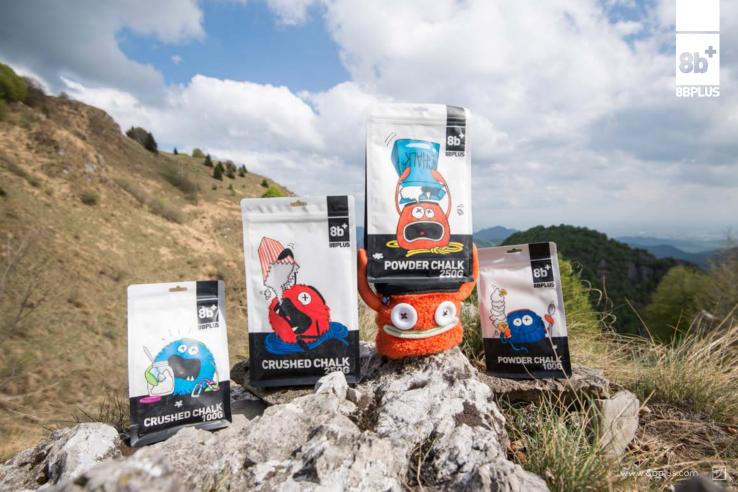

#### **CHALK**

#### FUN meets PERFORMANCE!

8BPLUS CHALK is a premium chalk for rock climbing and contains pure Magnesium Carbonate without any fillers or drying agents. Chalkbags are hungry little critters - only feed them the best chalk!

# THE CHALK YOUR CHALK BAG IS DREAMING OF!

100% PURE MAGNESIUM CARBONATE
NO ADDITIVES OR DRYING AGENTS
PREMIUM HANDFEEL

# FINE POWDER CHALK

## CRUSHED CHUNKY CHALK