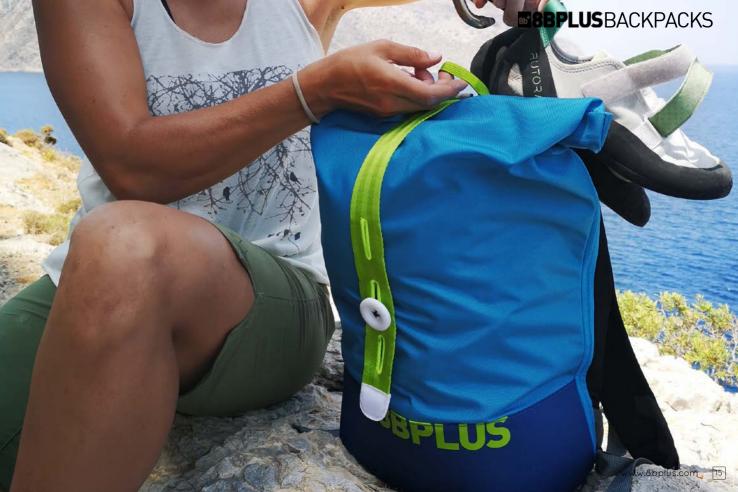

#### **BACKPACKS**

Say hello to the brandnew 8BPLUS BACKPACKS.

Magnetic rolltop closure and a top-to-bottom zippered side give you quick and easy access to your gear whether that may be a laptop or your climbing gear today.

Designed as your go-to everyday pack which can take a beating at the crag, stands its ground on your daily commute and doesn't look too bad at weddings and funerals neither.

## **8BPLUS ROLLTOP BACKPACKS**

MAGNETIC ROLLTOP
ZIPPED SIDE ACCESS
EXTRA STRONG BALLISTIC NYLON
METAL BUCKLES AND YKK ZIPPERS
TRUE TO SHAPE DESIGN
SEVERAL INNER COMPARTMENTS
24-38 LITRES