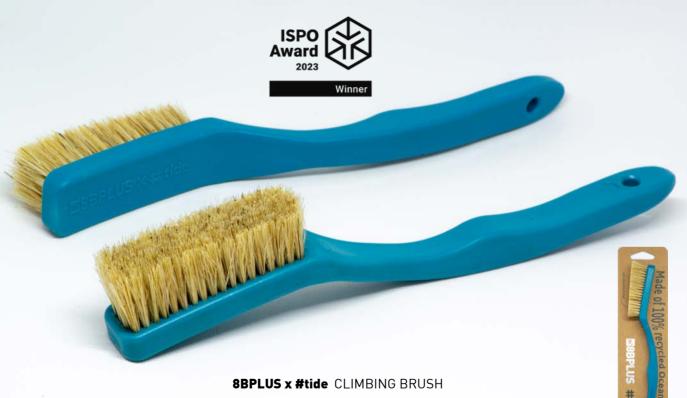

# THE FIRST CLIMBING BRUSH MADE 100% OUT OF OCEAN WASTE

8BPLUS partnered with #tide ocean material to reduce plastic pollution in our oceans and coastlines and recycle it into kickass climbing brushes. The granules used for creating this brush are completely made from plastic waste collected in the oceans and along the coastlines and inflows of the Philippines and Thailand. #tide, a Swiss plastic recycling innovator, developed a method to upcycle all kinds of single-use plastics (and not just PET bottles) into new high-quality products.

#### STOP OCEAN PLASTIC POLLUTION

By purchasing this brush you help to clean our oceans, protect its animals and our eco-system whilst reducing the production of new plastic. Made with materials from #tide.

www.tide.earth
Winner of "Best of Materials" at MATERIALICA Design & Tech. Awards 2019
100% ROHS and REACH compliant

#### **8BPLUS**ACCESSORIES

100% natural (made of boar hair and 100% recycled ocean plastic waste)

BOULDER BRUSH WAZL

Quality-made Chalkbags with Character - which one are you?