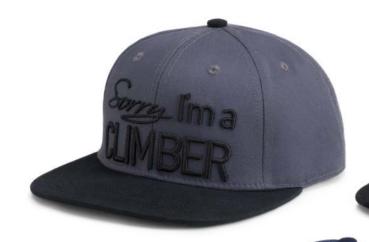

88PLUS**APPAREL





**EIGHTBPLUS** 





**BRAND TEE** 





#### **WRISTBANDS**

Climbing jewelry that lasts! Manufactured at quality jewellers with heavy-duty Titanium Coatings (IP plating).

Standing above the rest, as usual!

Nickel free, heavy metal free, skin friendly and adjustable in size.







# **8BPLUS**WRISTBANDS



FRENCH KISS



**GRANDE GROTTA** 



VATHY



**NERA** 



# **8BPLUS**WRISTBANDS









PRINCESS CANYON





STYX



ILIADA

Our premium models featuring braided cords made out of authentic Italian leather and shine Rose Gold plating.



8b<sup>+</sup>



#### **8BPLUS**WRISTBANDS















**BLACK FOREST** 



# **\*\*8BPLUS**WRISTBANDS





KRATOS SPARTACUS





ATLANTIS MYSTERY



8BPLUS SWAG





**SNAPBACK EIGHTBPLUS** 

# **\*\*8BPLUS**ACCESSORIES





**SNAPBACK SORRY** 







## STORE FIXTURES

8BPLUS STORE FIXTURES AND SLATWALLS









#### **SLATWALL STORE FIXTURE OPTION 1**

## **88PLUS**CHALK



#### **SLATWALL STORE FIXTURE OPTION 2**









# 8BPLUS.COM

M 67/8BPLUS

**Ø/8BPLUS\_ROCKCLIMBING**