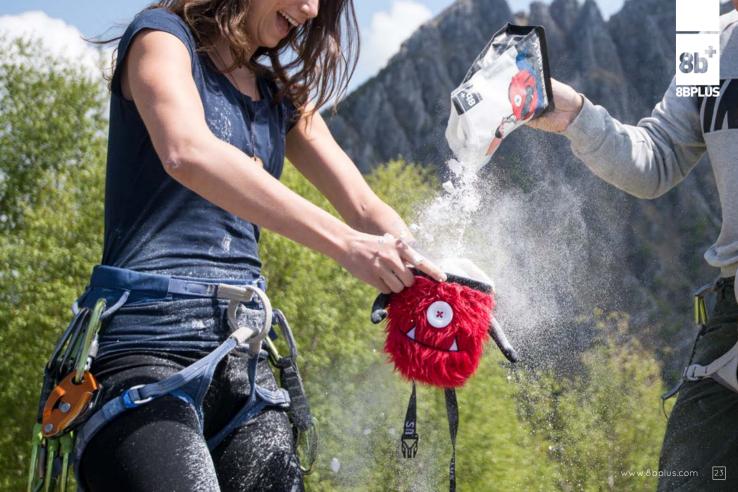

#### FUN meets PERFORMANCE!

8BPLUS CHALK is a premium chalk for rock climbing and contains pure Magnesium Carbonate without any fillers or drying agents. Chalkbags are hungry little critters - only feed them the best chalk!

# THE CHALK YOUR CHALK BAG IS DREAMING OF!

100% PURE MAGNESIUM CARBONATE
NO ADDITIVES OR DRYING AGENTS
PREMIUM HANDFEEL