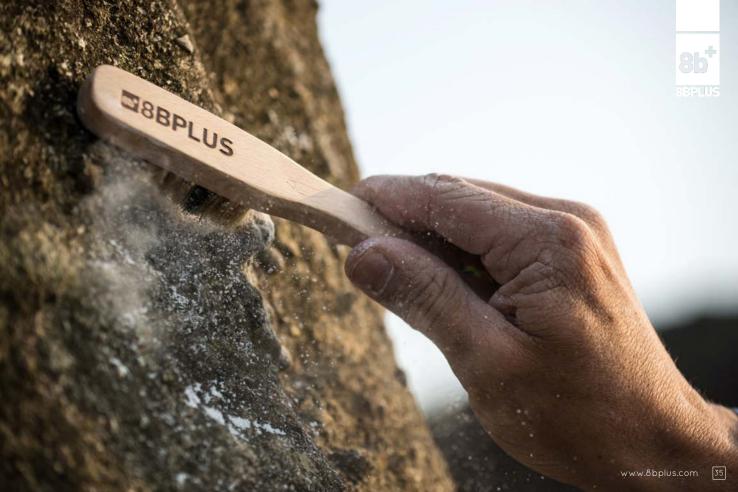

# PREMIUM DISPLAY

+ FASTER SELL THROUGH

+ EASY SETUP

**8b**<sup>+</sup>

Wooden boar-hair brushes and more.

# THE FIRST CLIMBING BRUSH MADE 100% OUT OF OCEAN WASTE

8BPLUS partnered with #tide ocean material to reduce plastic pollution in our oceans and coastlines and recycle it into kickass climbing brushes. The granules used for creating this brush are completely made from plastic waste collected in the oceans and along the coastlines and inflows of the Philippines and Thailand. #tide, a Swiss plastic recycling innovator, developed a method to upcycle all kinds of single-use plastics (and not just PET bottles) into new high-quality products.

#### STOP OCEAN PLASTIC POLLUTION

By purchasing this brush you help to clean our oceans, protect its animals and our eco-system whilst reducing the production of new plastic. Made with materials from #tide.