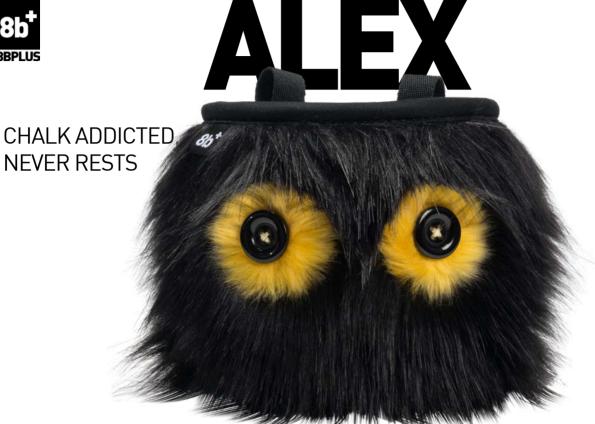

#### **8BPLUS**ACCESSORIES

100% natural (made of boar hair and 100% recycled ocean plastic waste)

BOULDER BRUSH WAZL

Quality-made Chalkbags with Character - which one are you?

#### **8BPLUS**CHALKBAGS

HAIR MODEL,

# RUBEN

SPONTANEOUS, PESUASIVE, MAD AS A HATTER