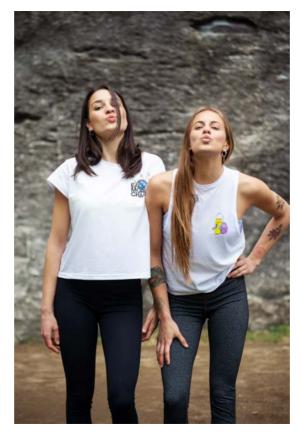

### ROCK WEAR

The 2023 8BPLUS rock climbing wear for women.

Made with top of the line moisture wicking, ultracomfortable and supportive performance materials.

8b<sup>t</sup>

HUSH SHORT #601091 COLOR: MINT

LEFT: EASY TEE / #610002 RIGHT: EASY TANK / #610001