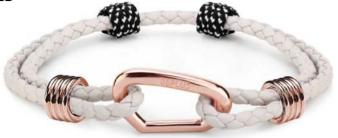

# **8BPLUS**WRISTBANDS

PRINCESS CANYON

STYX

ILIADA

Our premium models featuring braided cords made out of authentic Italian leather and shine Rose Gold plating.

8b<sup>+</sup>