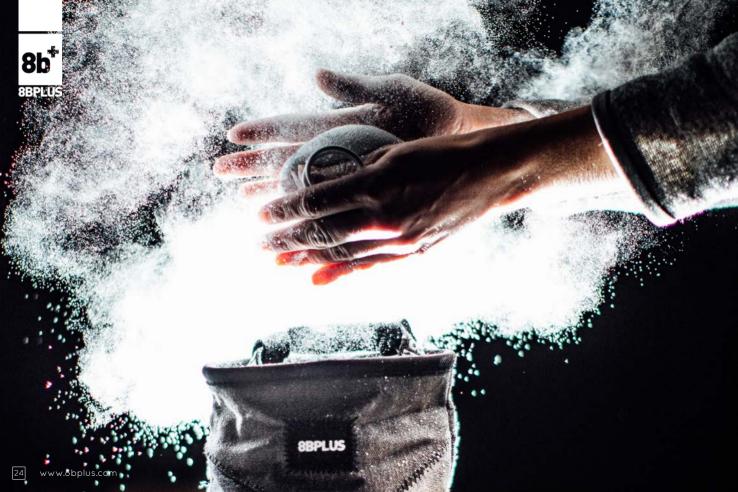

#### **CHALK**

#### FUN meets PERFORMANCE!

8BPLUS CHALK is a premium chalk for rock climbing and contains pure Magnesium Carbonate without any fillers or drying agents. Chalkbags are hungry little critters - only feed them the best chalk!

#eatmorechalk #8bpluschalk

Colour II

Smell II

Taste II

Purity II

Consistency II

# THE CHALK YOUR CHALK BAG IS DREAMING OF!

100% PURE MAGNESIUM CARBONATE
NO ADDITIVES OR DRYING AGENTS
PREMIUM HANDFEEL