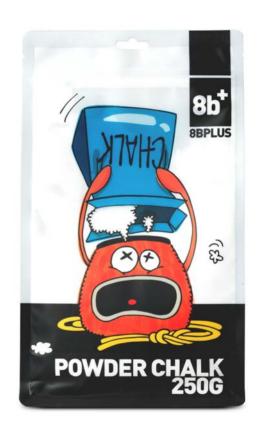

ACKS**

MAGNETIC ROLLTOP
ZIPPED SIDE ACCESS
EXTRA STRONG BALLISTIC NYLON
METAL BUCKLES AND YKK ZIPPERS
TRUE TO SHAPE DESIGN
SEVERAL INNER COMPARTMENTS
24-38 LITRES



## **88PLUS**BACKPACKS

# **MAXINE**





# **PHILIP**









#### **8BPLUS**BACKPACKS

# **ARJA**





# **HARRY**









#### **CHALK**

#### FUN meets PERFORMANCE!

8BPLUS CHALK is a premium chalk for rock climbing and contains pure Magnesium Carbonate without any fillers or drying agents. Chalkbags are hungry little critters - only feed them the best chalk!

#eatmorechalk #8bpluschalk





Colour II

Smell II

Taste II

Purity II

Consistency II





# THE CHALK YOUR CHALK BAG IS DREAMING OF!

100% PURE MAGNESIUM CARBONATE
NO ADDITIVES OR DRYING AGENTS
PREMIUM HANDFEEL



#### **88BPLUS**CHALK

# FINE POWDER CHALK







## CRUSHED CHUNKY CHALK









#### **88PLUS**CHALK





# CHALK BOMB

65G, REFILLABLE

Filled with 65gram (2.3oz) of our high purity Magensium-carbonate without any fillers or drying agents, packed into a refillable pouch that allows chalk to come through in perfect amounts, avoiding chalk spills and too much chalk use.



#### **88PLUS**CHALK





# **LIQUID CHALK**

DUSTFREE CHALK APPLICATION

(and a damn good base layer)



# **RIGOROUSLY TESTED**





COUNTER DISPLAY





#### **88BPLUS**CHALK



# PREMIUM DISPLAY

+ FASTER SELL THROUGH

+ EASY SETUP



**8b**<sup>+</sup>







Wooden boar-hair brushes and more.





# THE FIRST CLIMBING BRUSH MADE 100% OUT OF OCEAN WASTE

8BPLUS partnered with #tide ocean material to reduce plastic pollution in our oceans and coastlines and re