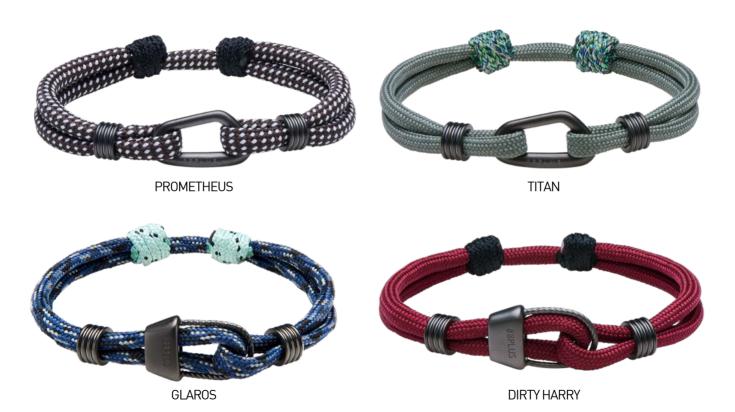

#### **WRISTBANDS**

Climbing jewelry that lasts! Manufactured at quality jewellers with heavy-duty Titanium Coatings (IP plating).

Standing above the rest, as usual!

Nickel free, heavy metal free, skin friendly and adjustable in size.

# **8BPLUS**WRISTBANDS

FRENCH KISS

**GRANDE GROTTA** 

VATHY

**NERA** 

# **8BPLUS**WRISTBANDS

PRINCESS CANYON

STYX

ILIADA

Our premium models featuring braided cords made out of authentic Italian leather and shine Rose Gold plating.

8b<sup>+</sup>