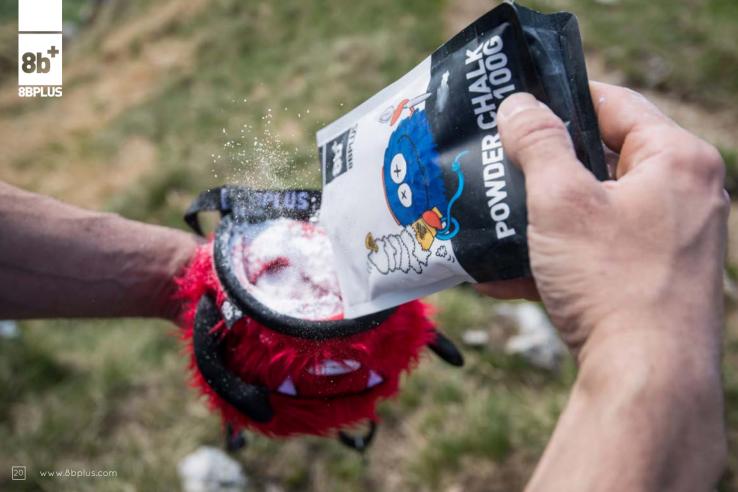

#### **CHALK**

#### FUN meets PERFORMANCE!

8BPLUS CHALK is a premium chalk for rock climbing and contains pure Magnesium Carbonate without any fillers or drying agents. Chalkbags are hungry little critters - only feed them the best chalk!

# THE CHALK YOUR CHALK BAG IS DREAMING OF!

100% PURE MAGNESIUM CARBONATE
NO ADDITIVES OR DRYING AGENTS
PREMIUM HANDFEEL