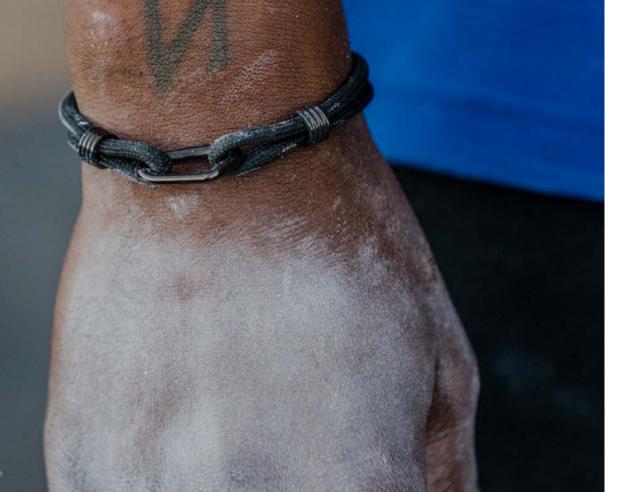

#### **WRISTBANDS**

Climbing jewelry that lasts! Manufactured at quality jewellers with heavy-duty Titanium Coatings (IP plating).

Standing above the rest, as usual!

Nickel free, heavy metal free, skin friendly and adjustable in size.

# **8BPLUS**WRISTBANDS

FRENCH KISS

**GRANDE GROTTA** 

VATHY

**NERA** 