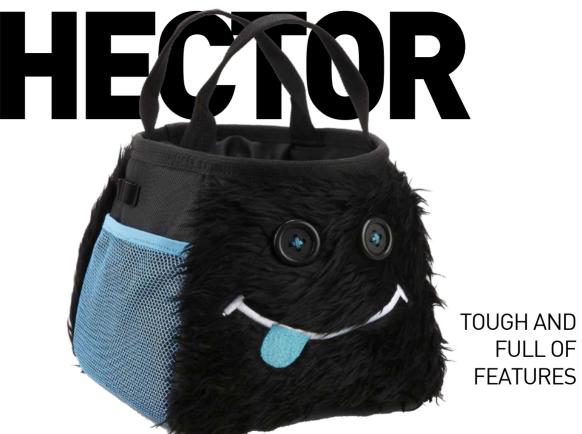

#### **8BPLUS**ACCESSORIES

100% natural (made of boar hair and 100% recycled ocean plastic waste)

BOULDER BRUSH WAZL

Quality-made Chalkbags with Character - which one are you?

#### **8BPLUS**CHALKBAGS

HAIR MODEL,