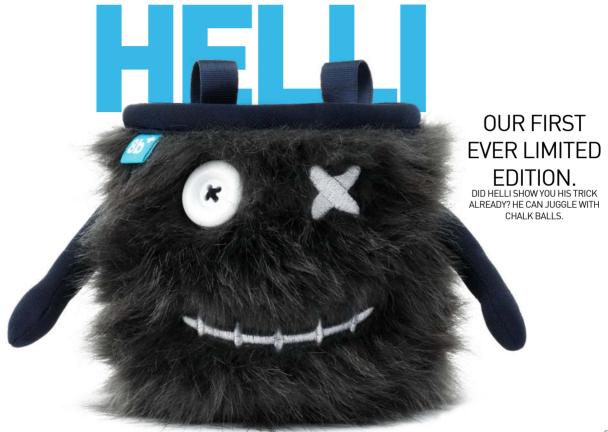

### LIMITED EDITION

Limited Edition &BPLUS Chalkbags are the non-plus-ultra. Ever seen a Chalkbag as fun as Franklin?

Limited in numbers and only available as long as stock lasts.

SCARRED BUT HAPPY.

DUNCAN IS MADE OUT OF AN ADDITIONAL LAYER OF FABRIC TO CREATE THESE SCARS.