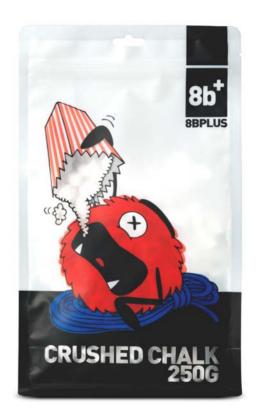

SIDE ACCESS
EXTRA STRONG BALLISTIC NYLON
METAL BUCKLES AND YKK ZIPPERS
TRUE TO SHAPE DESIGN
SEVERAL INNER COMPARTMENTS
24-38 LITRES



## **88PLUS**BACKPACKS

# **MAXINE**





# **PHILIP**









#### **8BPLUS**BACKPACKS

# **ARJA**





# **HARRY**









#### **CHALK**

#### FUN meets PERFORMANCE!

8BPLUS CHALK is a premium chalk for rock climbing and contains pure Magnesium Carbonate without any fillers or drying agents. Chalkbags are hungry little critters - only feed them the best chalk!

#eatmorechalk #8bpluschalk





Colour II

Smell II

Taste II

Purity II

Consistency II





# THE CHALK YOUR CHALK BAG IS DREAMING OF!

100% PURE MAGNESIUM CARBONATE
NO ADDITIVES OR DRYING AGENTS
PREMIUM HANDFEEL



#### **88BPLUS**CHALK

# FINE POWDER CHALK







## CRUSHED CHUNKY CHALK









#### **88PLUS**CHALK





# CHALK BOMB

65G, REFILLABLE

Filled with 65gram (2.3oz) of our high purity Magensium-carbonate without any fillers or drying agents, packed into a refillable pouch that allows chalk to come through in perfect amounts, avoiding chalk spills and too much chalk use.



#### **88PLUS**CHALK





# **LIQUID CHALK**

DUSTFREE CHALK APPLICATION

(and a damn good base layer)



# **RIGOROUSLY TESTED**





COUNTER DISPLAY





#### **88BPLUS**CHALK



# PREMIUM DISPLAY

+ FASTER SELL THROUGH

+ EASY SETUP



**8b**<sup>+</sup>







Wooden boar-hair brushes and more.





# THE FIRST CLIMBING BRUSH MADE 100% OUT OF OCEAN WASTE

8BPLUS partnered with #tide ocean material to reduce plastic pollution in our oceans and coastlines and recycle it into kickass climbing