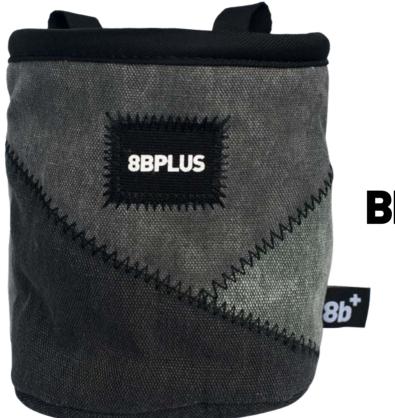

#### **PRO LINE**

The new 8BPLUS Probag is your weapon of choice! No frills, no distractions. Purely made to perform.

Made of natural cotton-canvas.

## PROBAG **BLACK/GREY**