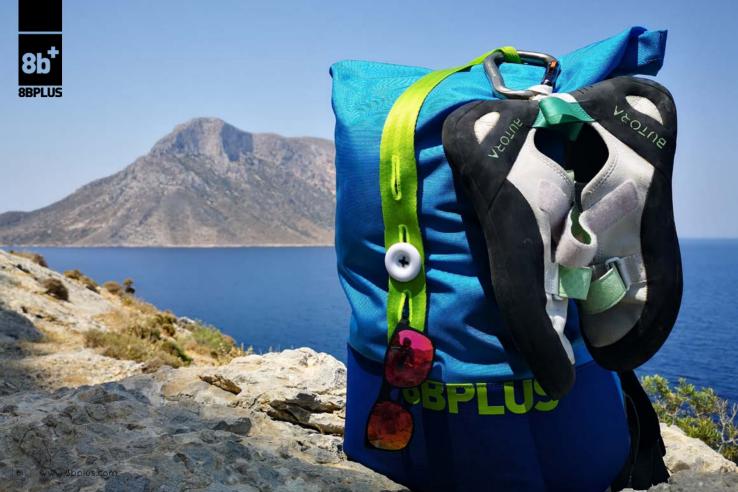

#### **BACKPACKS**

Say hello to the brandnew 8BPLUS BACKPACKS.

Magnetic rolltop closure and a top-to-bottom zippered side give you quick and easy access to your gear whether that may be a laptop or your climbing gear today.

Designed as your go-to everyday pack which can take a beating at the crag, stands its ground on your daily commute and doesn't look too bad at weddings and funerals neither.

## **8BPLUS ROLLTOP BACKPACKS**

MAGNETIC ROLLTOP
ZIPPED SIDE ACCESS
EXTRA STRONG BALLISTIC NYLON
METAL BUCKLES AND YKK ZIPPERS
TRUE TO SHAPE DESIGN
SEVERAL INNER COMPARTMENTS
24-38 LITRES