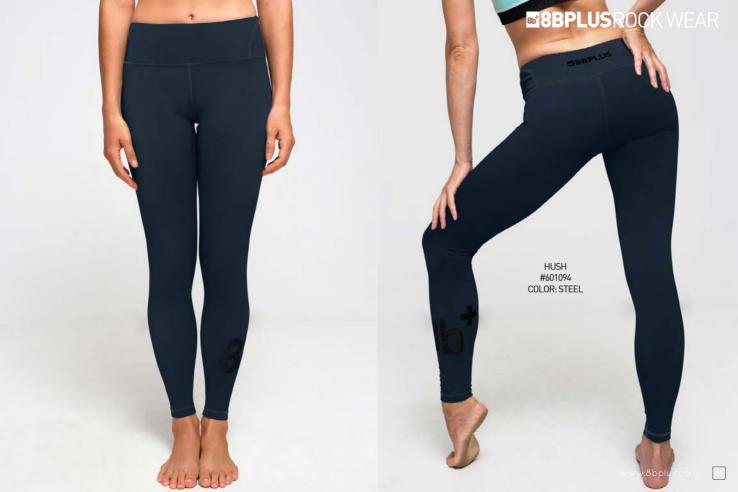

### ROCK WEAR

The 2023 8BPLUS rock climbing wear for women.

Made with top of the line moisture wicking, ultracomfortable and supportive performance materials.

8b<sup>t</sup>

HUSH SHORT #601091 COLOR: MINT