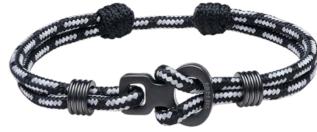

#### **WRISTBANDS**

Climbing jewelry that lasts! Manufactured at quality jewellers with heavy-duty Titanium Coatings (IP plating).

Standing above the rest, as usual!

Nickel free, heavy metal free, skin friendly and adjustable in size.

# **8BPLUS**WRISTBANDS

FRENCH KISS

**GRANDE GROTTA** 

VATHY

**NERA** 