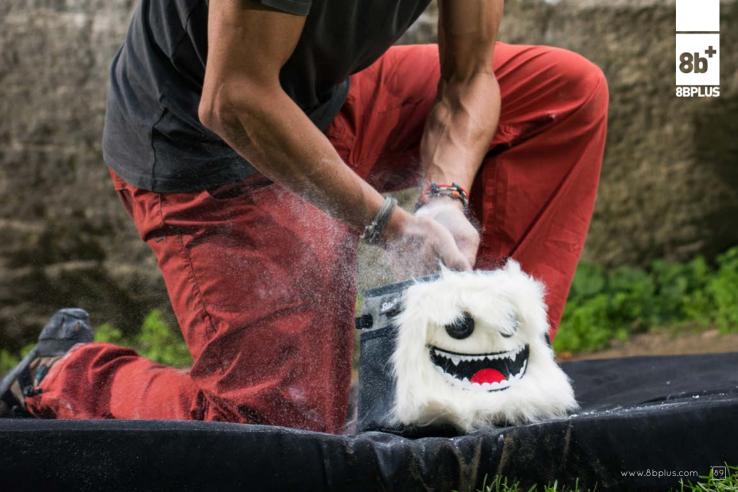

#### **8BPLUS**ACCESSORIES

100% natural (made of boar hair and 100% recycled ocean plastic waste)

BOULDER BRUSH WAZL

Quality-made Chalkbags with Character - which one are you?