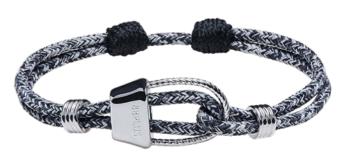

#### **WRISTBANDS**

Climbing jewelry that lasts! Manufactured at quality jewellers with heavy-duty Titanium Coatings (IP plating).

Standing above the rest, as usual!

Nickel free, heavy metal free, skin friendly and adjustable in size.

# **8BPLUS**WRISTBANDS

FRENCH KISS

**GRANDE GROTTA** 

VATHY

**NERA** 