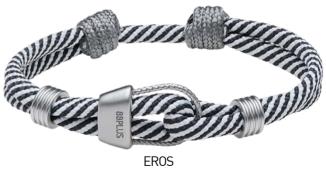

#### **WRISTBANDS**

Climbing jewelry that lasts! Manufactured at quality jewellers with heavy-duty Titanium Coatings (IP plating).

Standing above the rest, as usual!

Nickel free, heavy metal free, skin friendly and adjustable in size.

# **8BPLUS**WRISTBANDS

PRINCESS CANYON

STYX

ILIADA

Our premium models featuring braided cords made out of authentic Italian leather and shine Rose Gold plating.

8b<sup>+</sup>