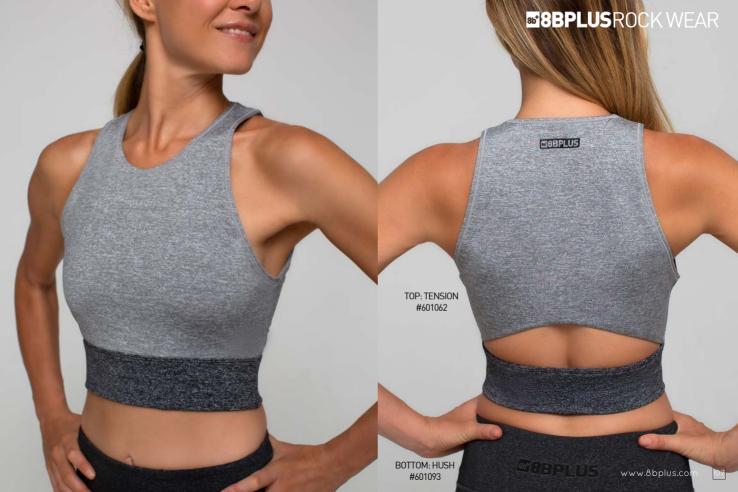

### ROCK WEAR

The 2023 8BPLUS rock climbing wear for women.

Made with top of the line moisture wicking, ultracomfortable and supportive performance materials.

8b<sup>t</sup>

HUSH SHORT #601091 COLOR: MINT