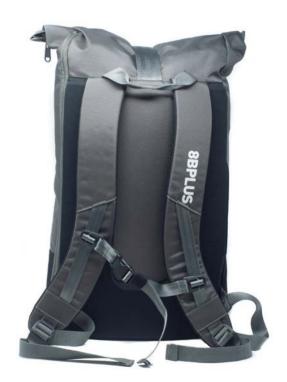

#### **BACKPACKS**

Say hello to the brandnew 8BPLUS BACKPACKS.

Magnetic rolltop closure and a top-to-bottom zippered side give you quick and easy access to your gear whether that may be a laptop or your climbing gear today.

Designed as your go-to everyday pack which can take a beating at the crag, stands its ground on your daily commute and doesn't look too bad at weddings and funerals neither.

## **8BPLUS ROLLTOP BACKPACKS**

MAGNETIC ROLLTOP
ZIPPED SIDE ACCESS
EXTRA STRONG BALLISTIC NYLON
METAL BUCKLES AND YKK ZIPPERS
TRUE TO SHAPE DESIGN
SEVERAL INNER COMPARTMENTS
24-38 LITRES