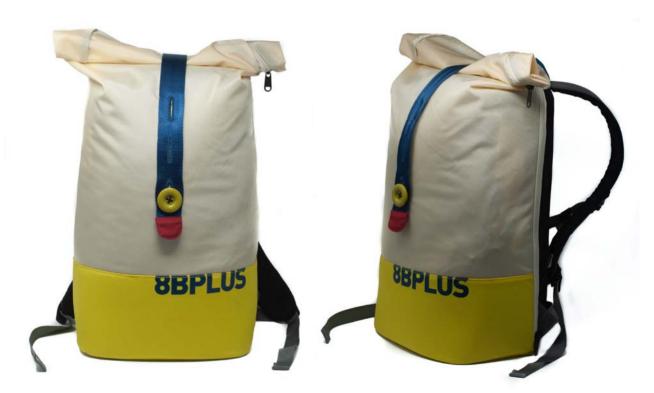

#### **BACKPACKS**

Say hello to the brandnew 8BPLUS BACKPACKS.

Magnetic rolltop closure and a top-to-bottom zippered side give you quick and easy access to your gear whether that may be a laptop or your climbing gear today.

Designed as your go-to everyday pack which can take a beating at the crag, stands its ground on your daily commute and doesn't look too bad at weddings and funerals neither.

## **8BPLUS ROLLTOP BACKPACKS**

MAGNETIC ROLLTOP
ZIPPED SIDE ACCESS
EXTRA STRONG BALLISTIC NYLON
METAL BUCKLES AND YKK ZIPPERS
TRUE TO SHAPE DESIGN
SEVERAL INNER COMPARTMENTS
24-38 LITRES