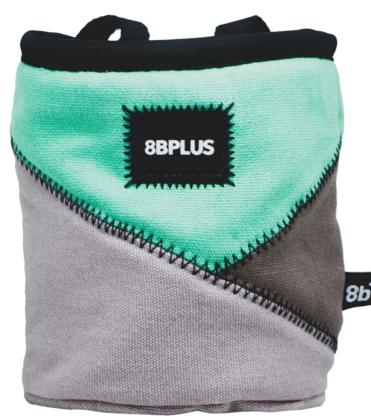

#### **PRO LINE**

The new 8BPLUS Probag is your weapon of choice! No frills, no distractions. Purely made to perform.

Made of natural cotton-canvas.

### PROBAG **TEAL**