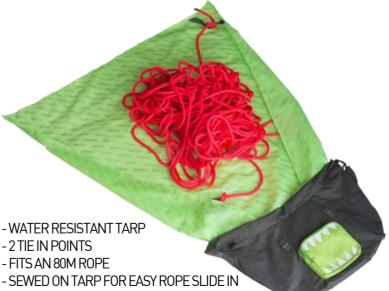

#### **ROPE BAGS**

Have you been looking for an easy-to-carry, easy-to-pack gear bag that you can throw over your shoulders and leave office with to go straight to climbing?

This is our take on the rope bag.

#### **8BPLUS**ROPE BAGS

The ropebag's typical large tarp is sewed in and unfolds in a massive 150x120cm area for your climbing gear.

It is Polyurethane coated to make it moisture resistant and to keep your gear as dry as possible, while you get ready for the climb. When you are done, hold up the tarp on its edges and all your gear slides right back into the bag - pack all your stuff in seconds, or move to the next route with ease.