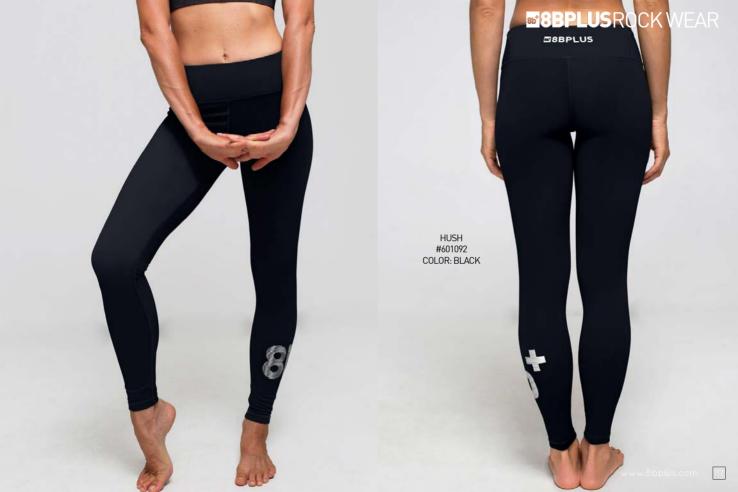

### ROCK WEAR

The 2023 8BPLUS rock climbing wear for women.

Made with top of the line moisture wicking, ultracomfortable and supportive performance materials.

8b<sup>t</sup>

HUSH SHORT #601091 COLOR: MINT