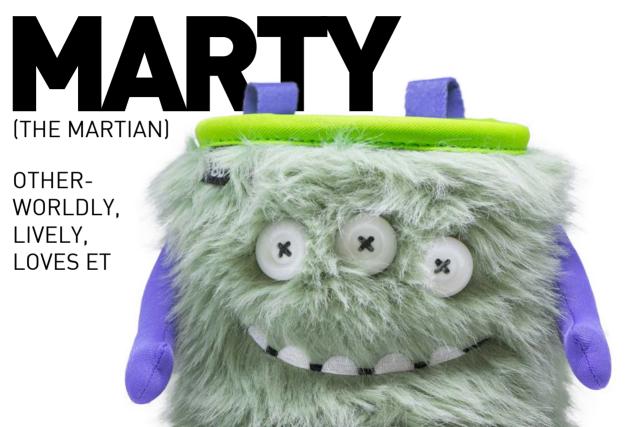

#### **CHALK**

#### FUN meets PERFORMANCE!

8BPLUS CHALK is a premium chalk for rock climbing and contains pure Magnesium Carbonate without any fillers or drying agents. Chalkbags are hungry little critters - only feed them the best chalk!

#### **8BPLUS**CHALKBAGS

HAIR MODEL,