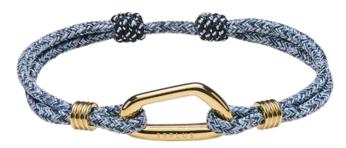

#### **WRISTBANDS**

Climbing jewelry that lasts! Manufactured at quality jewellers with heavy-duty Titanium Coatings (IP plating).

Standing above the rest, as usual!

Nickel free, heavy metal free, skin friendly and adjustable in size.

# **8BPLUS**WRISTBANDS

PRINCESS CANYON

STYX

ILIADA

Our premium models featuring braided cords made out of authentic Italian leather and shine Rose Gold plating.

8b<sup>+</sup>