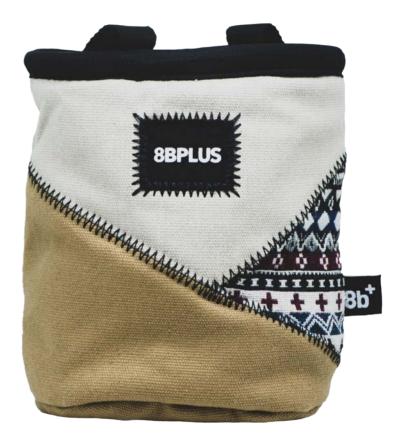

#### **PRO LINE**

The new 8BPLUS Probag is your weapon of choice! No frills, no distractions. Purely made to perform.

Made of natural cotton-canvas.

### PROBAG **DENIM**

**BOULDERBAGS** 

Steady, sturdy and hungrier for chalk than ever! Don't forget to feed them regularly.