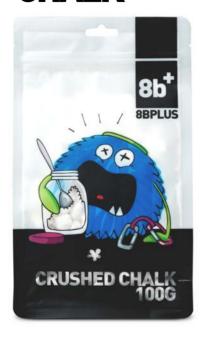

ED SIDE ACCESS
EXTRA STRONG BALLISTIC NYLON
METAL BUCKLES AND YKK ZIPPERS
TRUE TO SHAPE DESIGN
SEVERAL INNER COMPARTMENTS
24-38 LITRES



## **88PLUS**BACKPACKS

# **MAXINE**





# **PHILIP**









#### **8BPLUS**BACKPACKS

# **ARJA**





# **HARRY**









#### **CHALK**

#### FUN meets PERFORMANCE!

8BPLUS CHALK is a premium chalk for rock climbing and contains pure Magnesium Carbonate without any fillers or drying agents. Chalkbags are hungry little critters - only feed them the best chalk!

#eatmorechalk #8bpluschalk





Colour II

Smell II

Taste II

Purity II

Consistency II





# THE CHALK YOUR CHALK BAG IS DREAMING OF!

100% PURE MAGNESIUM CARBONATE
NO ADDITIVES OR DRYING AGENTS
PREMIUM HANDFEEL



#### **88BPLUS**CHALK

# FINE POWDER CHALK







## CRUSHED CHUNKY CHALK









#### **88PLUS**CHALK





# CHALK BOMB

65G, REFILLABLE

Filled with 65gram (2.3oz) of our high purity Magensium-carbonate without any fillers or drying agents, packed into a refillable pouch that allows chalk to come through in perfect amounts, avoiding chalk spills and too much chalk use.



#### **88PLUS**CHALK





# **LIQUID CHALK**

DUSTFREE CHALK APPLICATION

(and a damn good base layer)



# **RIGOROUSLY TESTED**





COUNTER DISPLAY





#### **88BPLUS**CHALK



# PREMIUM DISPLAY

+ FASTER SELL THROUGH

+ EASY SETUP



**8b**<sup>+</sup>







Wooden boar-hair brushes and more.





# THE FIRST CLIMBING BRUSH MADE 100% OUT OF OCEAN WASTE

8BPLUS partnered with #tide ocean material to reduce plastic pollution in our oceans and coastlines and recycle it into kickass climbin