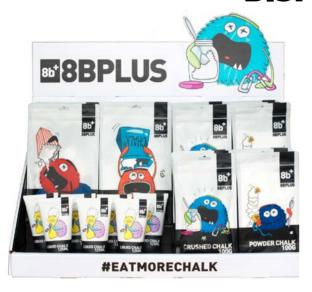

# **RIGOROUSLY TESTED**

COUNTER DISPLAY

# PREMIUM DISPLAY

+ FASTER SELL THROUGH

+ EASY SETUP

**8b**<sup>+</sup>

Wooden boar-hair brushes and more.