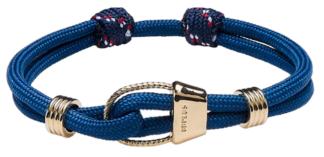

#### **WRISTBANDS**

Climbing jewelry that lasts! Manufactured at quality jewellers with heavy-duty Titanium Coatings (IP plating).

Standing above the rest, as usual!

Nickel free, heavy metal free, skin friendly and adjustable in size.

# **8BPLUS**WRISTBANDS

PRINCESS CANYON

STYX

ILIADA

Our premium models featuring braided cords made out of authentic Italian leather and shine Rose Gold plating.

8b<sup>+</sup>