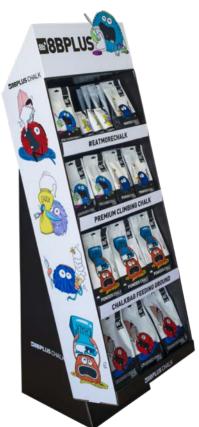

# **RIGOROUSLY TESTED**

COUNTER DISPLAY

# PREMIUM DISPLAY

+ FASTER SELL THROUGH

+ EASY SETUP

**8b**<sup>+</sup>

Wooden boar-hair brushes and more.