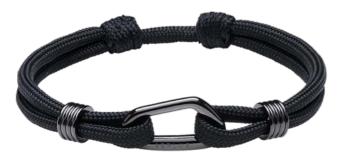

#### **WRISTBANDS**

Climbing jewelry that lasts! Manufactured at quality jewellers with heavy-duty Titanium Coatings (IP plating).

Standing above the rest, as usual!

Nickel free, heavy metal free, skin friendly and adjustable in size.

# **8BPLUS**WRISTBANDS

FRENCH KISS

**GRANDE GROTTA** 

VATHY

**NERA** 