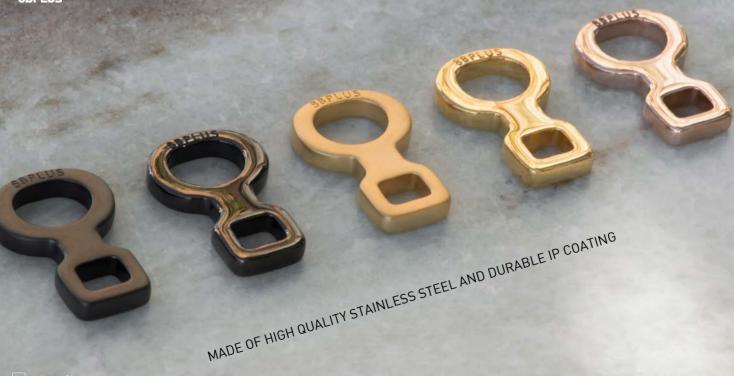

#### **WRISTBANDS**

Climbing jewelry that lasts! Manufactured at quality jewellers with heavy-duty Titanium Coatings (IP plating).

Standing above the rest, as usual!

Nickel free, heavy metal free, skin friendly and adjustable in size.

# **8BPLUS**WRISTBANDS

PRINCESS CANYON

STYX

ILIADA

Our premium models featuring braided cords made out of authentic Italian leather and shine Rose Gold plating.

8b<sup>+</sup>