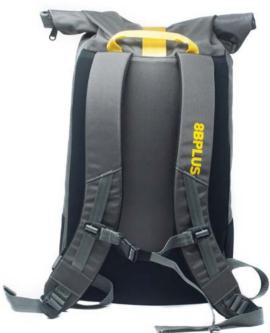

#### **BACKPACKS**

Say hello to the brandnew 8BPLUS BACKPACKS.

Magnetic rolltop closure and a top-to-bottom zippered side give you quick and easy access to your gear whether that may be a laptop or your climbing gear today.

Designed as your go-to everyday pack which can take a beating at the crag, stands its ground on your daily commute and doesn't look too bad at weddings and funerals neither.

## **8BPLUS ROLLTOP BACKPACKS**

MAGNETIC ROLLTOP
ZIPPED SIDE ACCESS
EXTRA STRONG BALLISTIC NYLON
METAL BUCKLES AND YKK ZIPPERS
TRUE TO SHAPE DESIGN
SEVERAL INNER COMPARTMENTS
24-38 LITRES