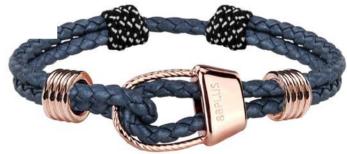

# **8BPLUS**WRISTBANDS

PRINCESS CANYON

STYX

ILIADA

Our premium models featuring braided cords made out of authentic Italian leather and shine Rose Gold plating.

8b<sup>+</sup>

#### **8BPLUS**WRISTBANDS

**BLACK FOREST** 