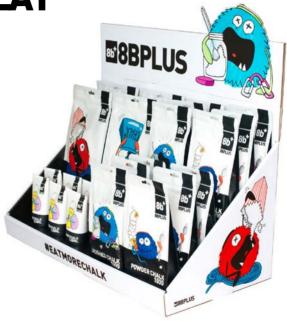

# **RIGOROUSLY TESTED**

COUNTER DISPLAY

# PREMIUM DISPLAY

+ FASTER SELL THROUGH

+ EASY SETUP

**8b**<sup>+</sup>

Wooden boar-hair brushes and more.