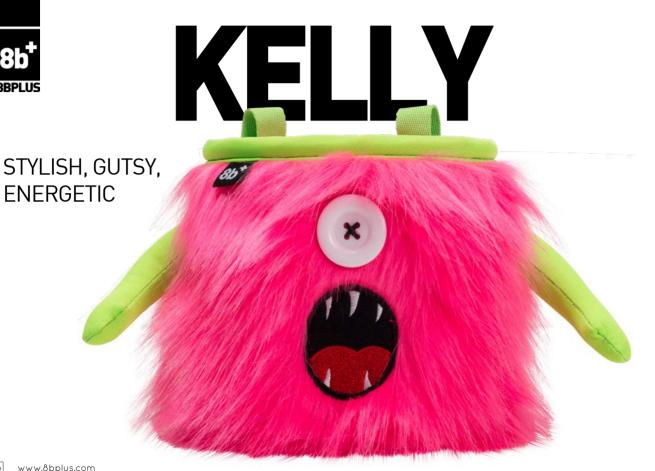

#### **8BPLUS**ACCESSORIES

100% natural (made of boar hair and 100% recycled ocean plastic waste)

BOULDER BRUSH WAZL

Quality-made Chalkbags with Character - which one are you?

#### **8BPLUS**CHALKBAGS

HAIR MODEL,