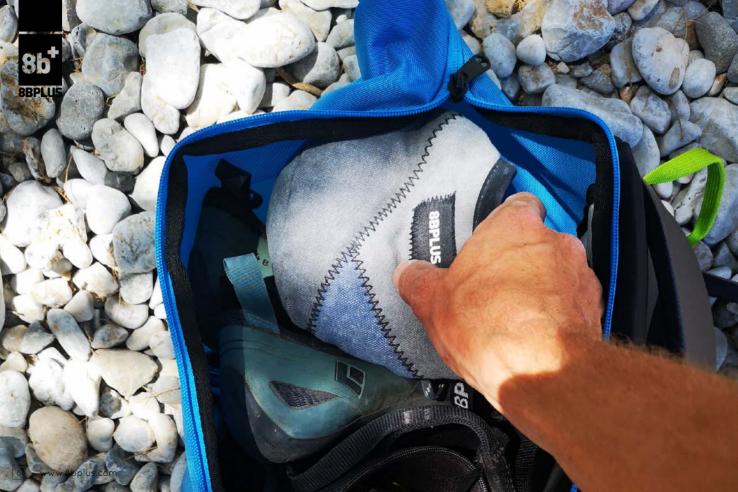

#### **BACKPACKS**

Say hello to the brandnew 8BPLUS BACKPACKS.

Magnetic rolltop closure and a top-to-bottom zippered side give you quick and easy access to your gear whether that may be a laptop or your climbing gear today.

Designed as your go-to everyday pack which can take a beating at the crag, stands its ground on your daily commute and doesn't look too bad at weddings and funerals neither.

## **8BPLUS ROLLTOP BACKPACKS**

MAGNETIC ROLLTOP
ZIPPED SIDE ACCESS
EXTRA STRONG BALLISTIC NYLON
METAL BUCKLES AND YKK ZIPPERS
TRUE TO SHAPE DESIGN
SEVERAL INNER COMPARTMENTS
24-38 LITRES