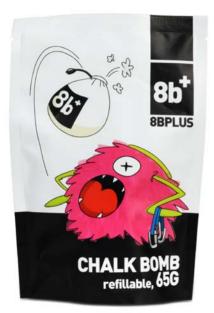

# CHALK BOMB

65G, REFILLABLE

Filled with 65gram (2.3oz) of our high purity Magensium-carbonate without any fillers or drying agents, packed into a refillable pouch that allows chalk to come through in perfect amounts, avoiding chalk spills and too much chalk use.