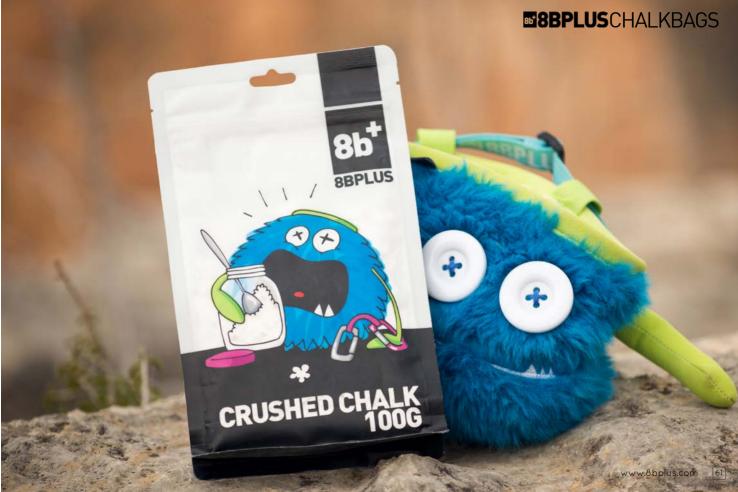

#### **CHALK**

#### FUN meets PERFORMANCE!

8BPLUS CHALK is a premium chalk for rock climbing and contains pure Magnesium Carbonate without any fillers or drying agents. Chalkbags are hungry little critters - only feed them the best chalk!

# THE CHALK YOUR CHALK BAG IS DREAMING OF!

100% PURE MAGNESIUM CARBONATE
NO ADDITIVES OR DRYING AGENTS
PREMIUM HANDFEEL

## CRUSHED CHUNKY CHALK