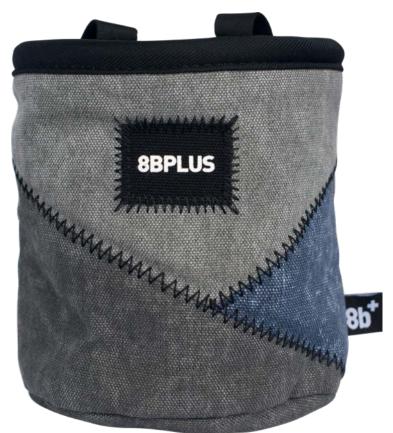

#### **PRO LINE**

The new 8BPLUS Probag is your weapon of choice! No frills, no distractions. Purely made to perform.

Made of natural cotton-canvas.

# PROBAG **BLUE/GREY**