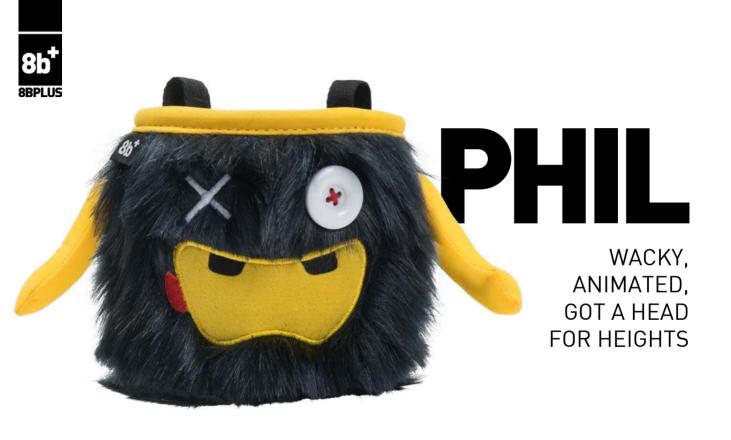

#### **8BPLUS**ACCESSORIES

100% natural (made of boar hair and 100% recycled ocean plastic waste)

BOULDER BRUSH WAZL

Quality-made Chalkbags with Character - which one are you?

#### **8BPLUS**CHALKBAGS

HAIR MODEL,