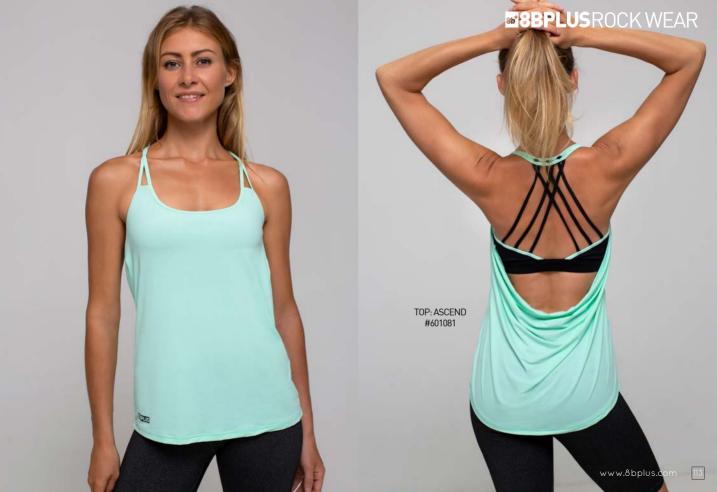

### ROCK WEAR

The 2023 8BPLUS rock climbing wear for women.

Made with top of the line moisture wicking, ultracomfortable and supportive performance materials.

8b<sup>t</sup>

HUSH SHORT #601091 COLOR: MINT