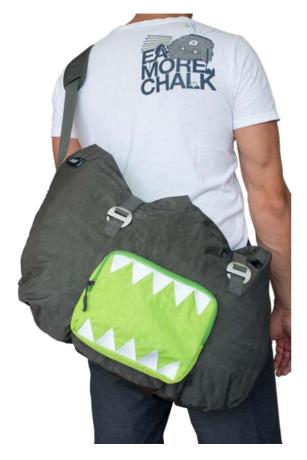

#### **BACKPACKS**

Say hello to the brandnew 8BPLUS BACKPACKS.

Magnetic rolltop closure and a top-to-bottom zippered side give you quick and easy access to your gear whether that may be a laptop or your climbing gear today.

Designed as your go-to everyday pack which can take a beating at the crag, stands its ground on your daily commute and doesn't look too bad at weddings and funerals neither.

## **8BPLUS ROLLTOP BACKPACKS**

MAGNETIC ROLLTOP
ZIPPED SIDE ACCESS
EXTRA STRONG BALLISTIC NYLON
METAL BUCKLES AND YKK ZIPPERS
TRUE TO SHAPE DESIGN
SEVERAL INNER COMPARTMENTS
24-38 LITRES

# **HARRY**