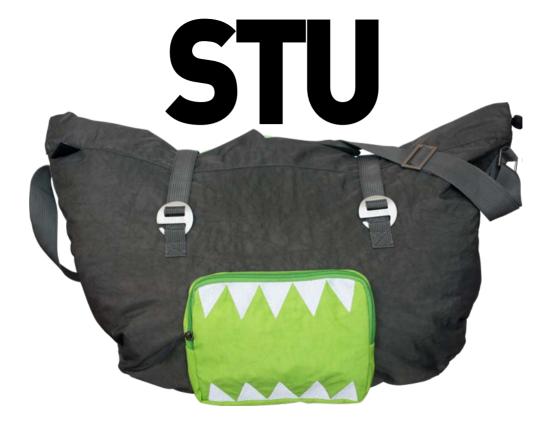

#### **BACKPACKS**

Say hello to the brandnew 8BPLUS BACKPACKS.

Magnetic rolltop closure and a top-to-bottom zippered side give you quick and easy access to your gear whether that may be a laptop or your climbing gear today.

Designed as your go-to everyday pack which can take a beating at the crag, stands its ground on your daily commute and doesn't look too bad at weddings and funerals neither.

## **8BPLUS ROLLTOP BACKPACKS**

MAGNETIC ROLLTOP
ZIPPED SIDE ACCESS
EXTRA STRONG BALLISTIC NYLON
METAL BUCKLES AND YKK ZIPPERS
TRUE TO SHAPE DESIGN
SEVERAL INNER COMPARTMENTS
24-38 LITRES

# **HARRY**