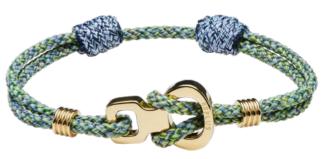

#### **WRISTBANDS**

Climbing jewelry that lasts! Manufactured at quality jewellers with heavy-duty Titanium Coatings (IP plating).

Standing above the rest, as usual!

Nickel free, heavy metal free, skin friendly and adjustable in size.

# **8BPLUS**WRISTBANDS

FRENCH KISS

**GRANDE GROTTA** 

VATHY

**NERA** 