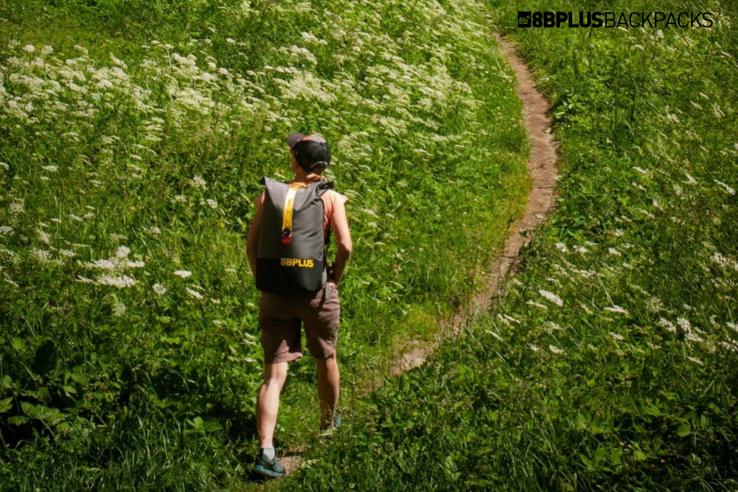

#### **BACKPACKS**

Say hello to the brandnew 8BPLUS BACKPACKS.

Magnetic rolltop closure and a top-to-bottom zippered side give you quick and easy access to your gear whether that may be a laptop or your climbing gear today.

Designed as your go-to everyday pack which can take a beating at the crag, stands its ground on your daily commute and doesn't look too bad at weddings and funerals neither.

## **8BPLUS ROLLTOP BACKPACKS**

MAGNETIC ROLLTOP
ZIPPED SIDE ACCESS
EXTRA STRONG BALLISTIC NYLON
METAL BUCKLES AND YKK ZIPPERS
TRUE TO SHAPE DESIGN
SEVERAL INNER COMPARTMENTS
24-38 LITRES