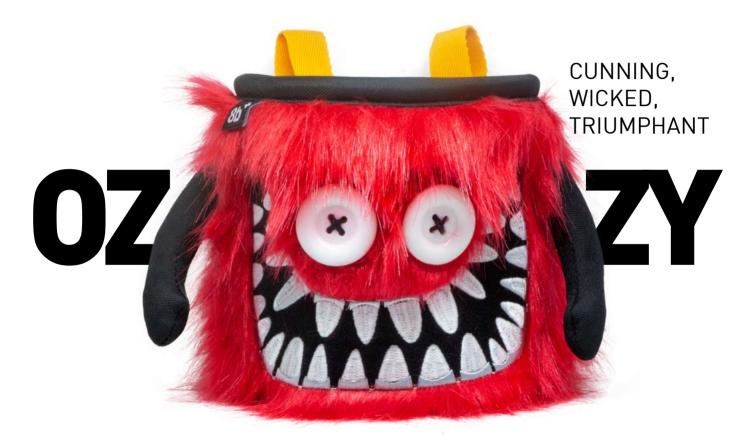

#### **8BPLUS**ACCESSORIES

100% natural (made of boar hair and 100% recycled ocean plastic waste)

BOULDER BRUSH WAZL

Quality-made Chalkbags with Character - which one are you?

#### **8BPLUS**CHALKBAGS

HAIR MODEL,