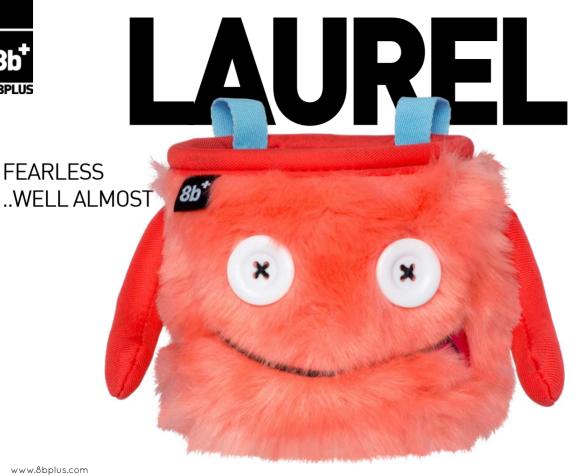

and along the coastlines and inflows of the Philippines and Thailand. #tide, a Swiss plastic recycling innovator, developed a method to upcycle all kinds of single-use plastics (and not just PET bottles) into new high-quality products.

#### STOP OCEAN PLASTIC POLLUTION

By purchasing this brush you help to clean our oceans, protect its animals and our eco-system whilst reducing the production of new plastic. Made with materials from #tide.

www.tide.earth
Winner of "Best of Materials" at MATERIALICA Design & Tech. Awards 2019
100% ROHS and REACH compliant



#### **8BPLUS**ACCESSORIES



100% natural (made of boar hair and 100% recycled ocean plastic waste)





BOULDER BRUSH WAZL





Quality-made Chalkbags with Character - which one are you?







#### **8BPLUS**CHALKBAGS

















HAIR MODEL,



# RUBEN



SPONTANEOUS, PESUASIVE, MAD AS A HATTER

## DONALD

HOT-BLOODED, FUN, JUG-CRAZY





















**ENERGETIC** 



### STAN

**CLIMBING SINCE 1484** 





















### **8BPLUS**CHALKBAGS













### **\*\*\*8BPLUS**CHALKBAGS







### LIMITED EDITION

Limited Edition &BPLUS Chalkbags are the non-plus-ultra. Ever seen a Chalkbag as fun as Franklin?

Limited in numbers and only available as long as stock lasts.





SCARRED BUT HAPPY.

DUNCAN IS MADE OUT OF AN ADDITIONAL LAYER OF FABRIC TO CREATE THESE SCARS.



#### **\*\*8BPLUS**LIMITED EDITION











#### **PRO LINE**

The new 8BPLUS Probag is your weapon of choice! No frills, no distractions. Purely made to perform.

Made of natural cotton-canvas.







## PROBAG **BLACK/GREY**

#### *