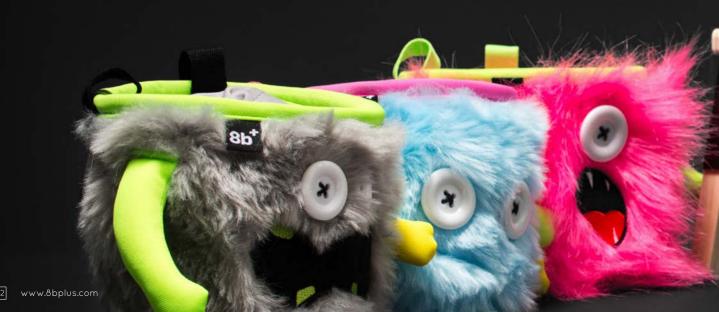

#### **8BPLUS**ACCESSORIES

100% natural (made of boar hair and 100% recycled ocean plastic waste)

BOULDER BRUSH WAZL

Quality-made Chalkbags with Character - which one are you?

#### **8BPLUS**CHALKBAGS

HAIR MODEL,