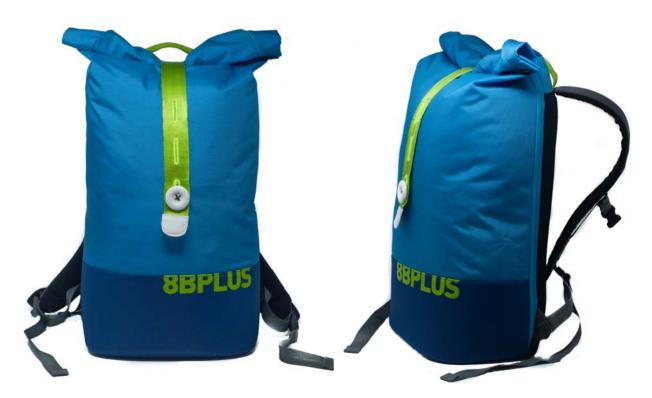

#### **BACKPACKS**

Say hello to the brandnew 8BPLUS BACKPACKS.

Magnetic rolltop closure and a top-to-bottom zippered side give you quick and easy access to your gear whether that may be a laptop or your climbing gear today.

Designed as your go-to everyday pack which can take a beating at the crag, stands its ground on your daily commute and doesn't look too bad at weddings and funerals neither.

## **8BPLUS ROLLTOP BACKPACKS**

MAGNETIC ROLLTOP
ZIPPED SIDE ACCESS
EXTRA STRONG BALLISTIC NYLON
METAL BUCKLES AND YKK ZIPPERS
TRUE TO SHAPE DESIGN
SEVERAL INNER COMPARTMENTS
24-38 LITRES