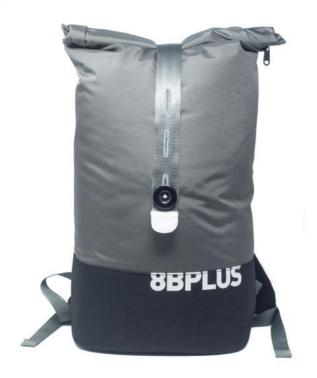

#### **BACKPACKS**

Say hello to the brandnew 8BPLUS BACKPACKS.

Magnetic rolltop closure and a top-to-bottom zippered side give you quick and easy access to your gear whether that may be a laptop or your climbing gear today.

Designed as your go-to everyday pack which can take a beating at the crag, stands its ground on your daily commute and doesn't look too bad at weddings and funerals neither.

## **8BPLUS ROLLTOP BACKPACKS**

MAGNETIC ROLLTOP
ZIPPED SIDE ACCESS
EXTRA STRONG BALLISTIC NYLON
METAL BUCKLES AND YKK ZIPPERS
TRUE TO SHAPE DESIGN
SEVERAL INNER COMPARTMENTS
24-38 LITRES