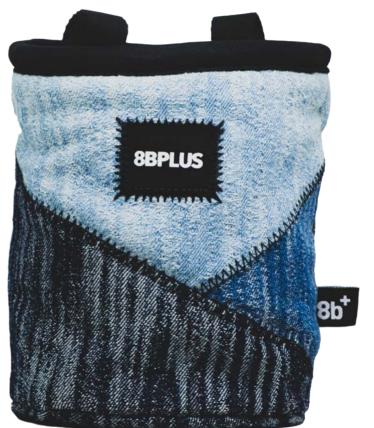

### PROBAG **DENIM**

**BOULDERBAGS** 

Steady, sturdy and hungrier for chalk than ever! Don't forget to feed them regularly.