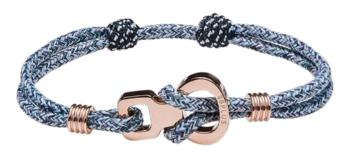

#### **WRISTBANDS**

Climbing jewelry that lasts! Manufactured at quality jewellers with heavy-duty Titanium Coatings (IP plating).

Standing above the rest, as usual!

Nickel free, heavy metal free, skin friendly and adjustable in size.

# **8BPLUS**WRISTBANDS

FRENCH KISS

**GRANDE GROTTA** 

VATHY

**NERA** 

# **8BPLUS**WRISTBANDS

PRINCESS CANYON

STYX

ILIADA

Our premium models featuring braided cords made out of authentic Italian leather and shine Rose Gold plating.

8b<sup>+</sup>