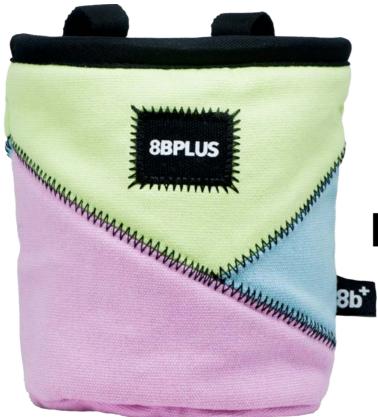

#### **PRO LINE**

The new 8BPLUS Probag is your weapon of choice! No frills, no distractions. Purely made to perform.

Made of natural cotton-canvas.

## PROBAG PINK PASTEL