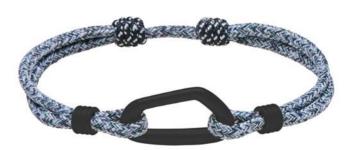

#### **WRISTBANDS**

Climbing jewelry that lasts! Manufactured at quality jewellers with heavy-duty Titanium Coatings (IP plating).

Standing above the rest, as usual!

Nickel free, heavy metal free, skin friendly and adjustable in size.

#### **8BPLUS**WRISTBANDS

**BLACK FOREST** 

# **\*\*8BPLUS**WRISTBANDS

KRATOS SPARTACUS

ATLANTIS MYSTERY

8BPLUS SWAG

**SNAPBACK EIGHTBPLUS** 