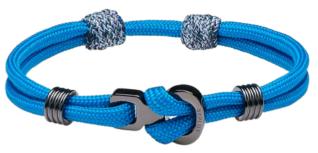

#### **WRISTBANDS**

Climbing jewelry that lasts! Manufactured at quality jewellers with heavy-duty Titanium Coatings (IP plating).

Standing above the rest, as usual!

Nickel free, heavy metal free, skin friendly and adjustable in size.

#### **8BPLUS**WRISTBANDS

**BLACK FOREST** 