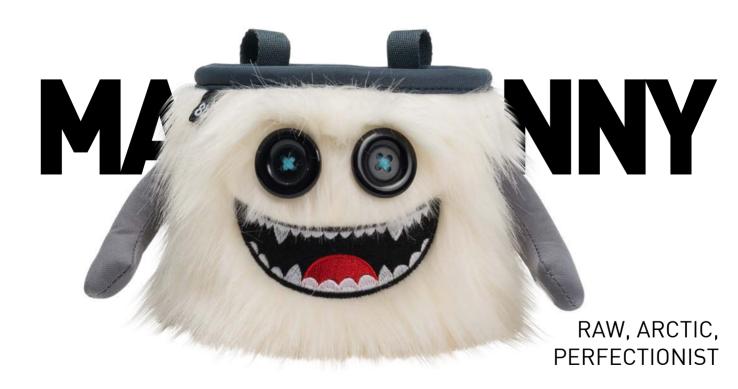

#### **8BPLUS**ACCESSORIES

100% natural (made of boar hair and 100% recycled ocean plastic waste)

BOULDER BRUSH WAZL

Quality-made Chalkbags with Character - which one are you?

#### **8BPLUS**CHALKBAGS

HAIR MODEL,